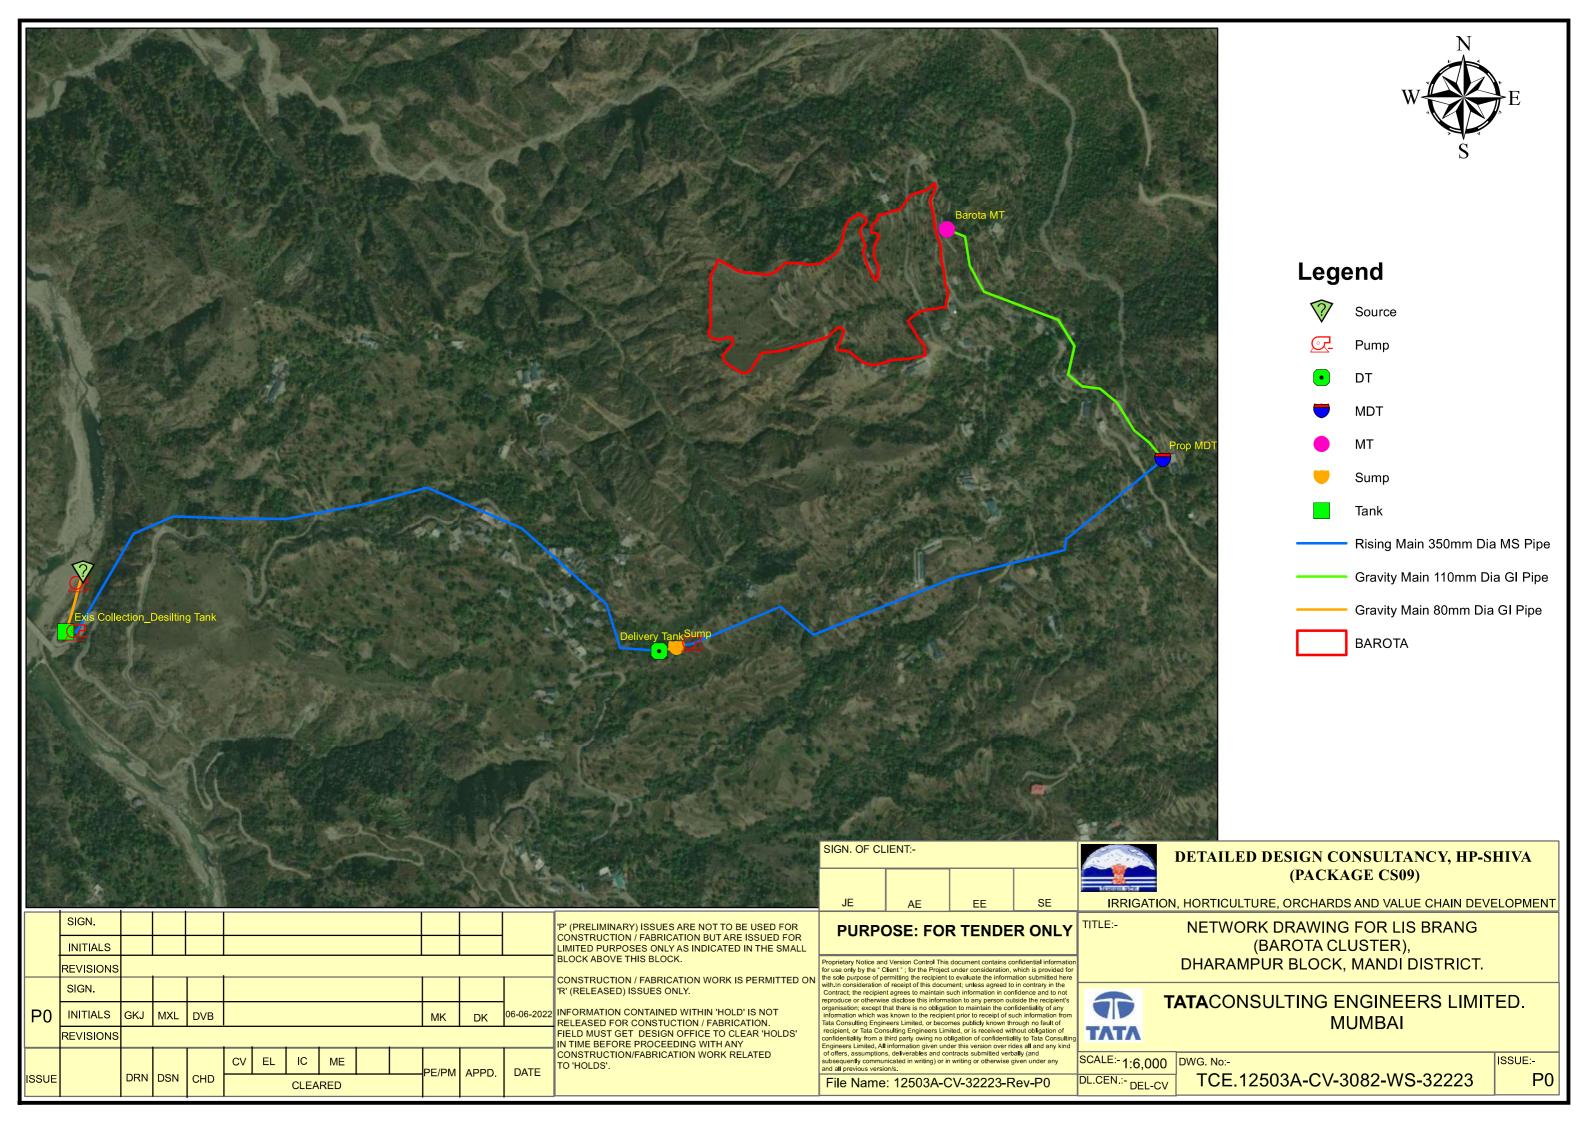

he recipient prior to receipt of such information from Tata Consulting Engineers Limited, or becomes publicly known through no fault of recipient, or Tata Consulting Engineers Limited, or is received without obligation of confidentiality from a third party owing no obligation of confidentiality to Tata Consultin, Engineers Limited, All information given under this version over rides all and any kind of offers, assumptions, deliverables and contracts submitted verbally (and bsequently communicated in writing) or in writing or otherwise given under any

File Name: 12503A-CV-32209-Rev-P1





# DETAILED DESIGN CONSULTANCY, HP-SHIVA

NETWORK DRAWING FOR LIS FROM SEER KHAD (BHAMBHLA - 1 CLUSTER)

TATACONSULTING ENGINEERS LIMITED.

TCE.12503A-CV-3082-WS-32210

ISSUE:-P0































# Legend :-1. Ground Level 2. Rising Main 3. Junction 4. Air Valve 5. Scour Valve



- 1 Air Valves are Considered to be provided at 500 m c/c and at High Points.
- 2 Scour Valves are Provided at 2000 m c/c Distance.
- 3 Above is Tentative Arrangement. Based on Actual Site Condition size, Quantity and Location of Proposed Valves May Vary.



SIGN. OF CLIENT:-SE ΑE EE PURPOSE: FOR TENDER ONLY DO NOT SCALE Proprietaly Notice and Version Control This Sociament contains confedential information for use only to the "Client"; for the Project under consideration, which is provided for the sole purpose of permitting the recipient to evaluate the information summitted herealth. In consideration of receipt of this document, unless opered to in control my time Control, the recipient agrees moin