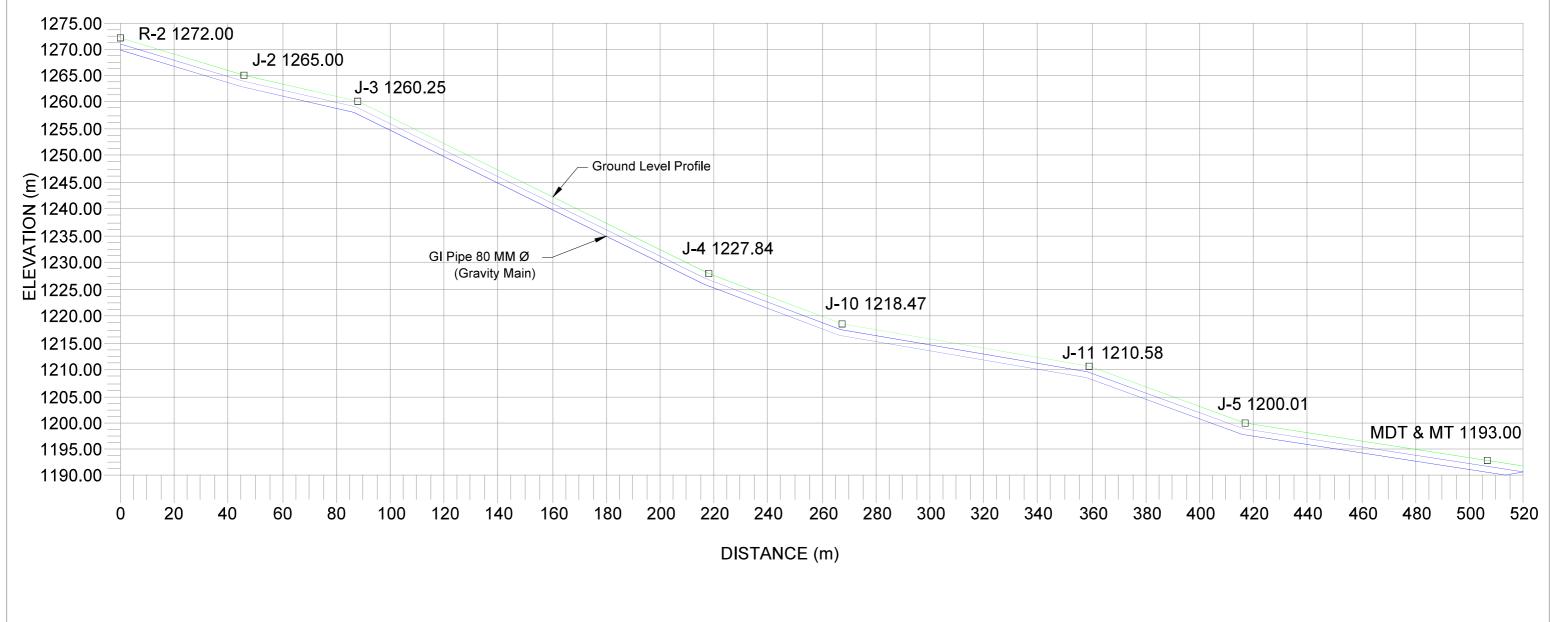

# Legend :-1. Ground Level 2. Rising Main 3. Junction 4. Air Valve 5. Scour Valve

- 1 Air Valves are Considered to be provided at 500 m c/c and at High Points.
- 2 Scour Valves are Provided at 2000 m c/c Distance.
- 3 Above is Tentative Arrangement. Based on Actual Site Condition size, Quantity and Location of Proposed Valves May Vary.

#### Note:-

- 1 Air Valves are Considered to be provided at 500 m c/c and at High Points.
- 2 Scour Valves are Provided at 2000 m c/c Distance.
- 3 Above is Tentative Arrangement. Based on Actual Site Condition size, Quantity and Location of Proposed Valves May Vary.