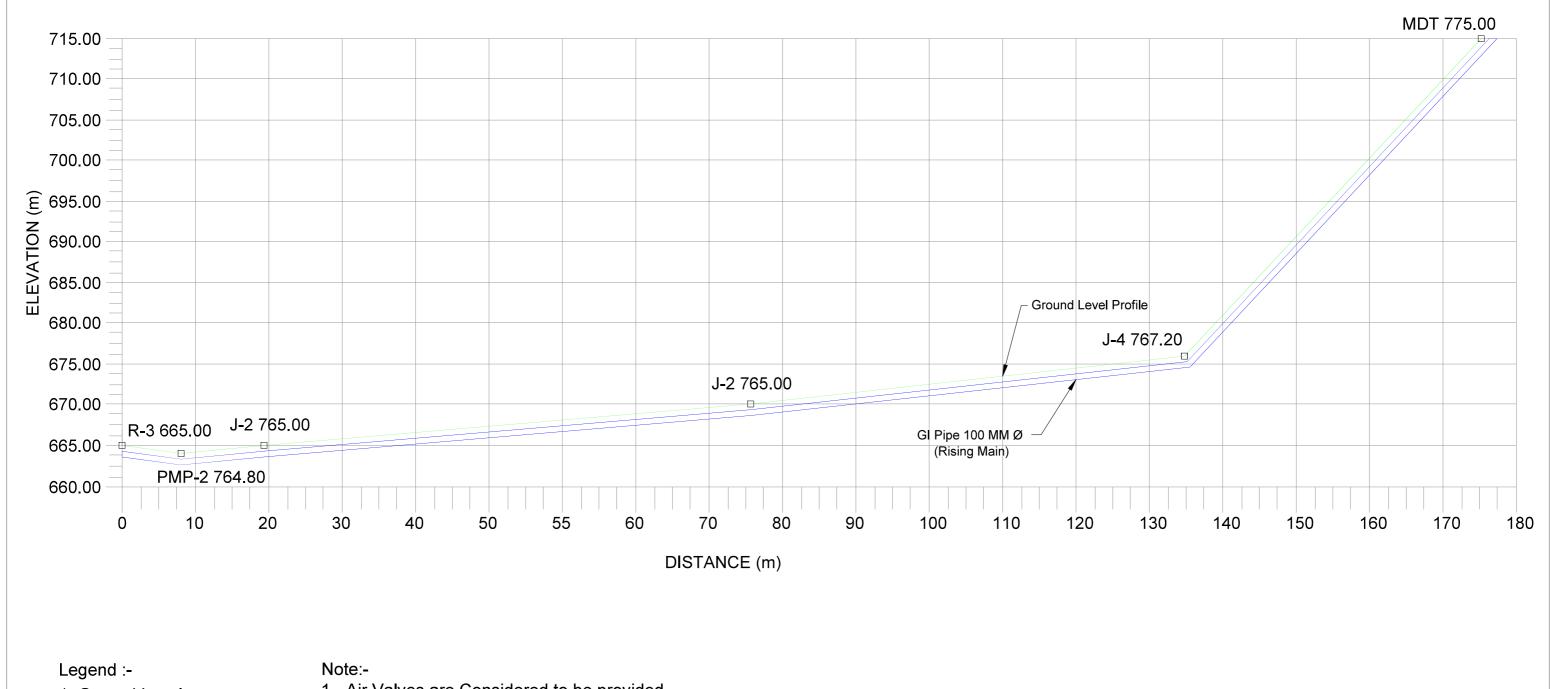

# Legend :-1. Ground Level 2. Rising Main 3. Junction 4. Air Valve 5. Scour Valve

- 1 Air Valves are Considered to be provided at 500 m c/c and at High Points.
- 2 Scour Valves are Provided at 2000 m c/c Distance.
- 3 Above is Tentative Arrangement. Based on Actual Site Condition size, Quantity and Location of Proposed Valves May Vary.