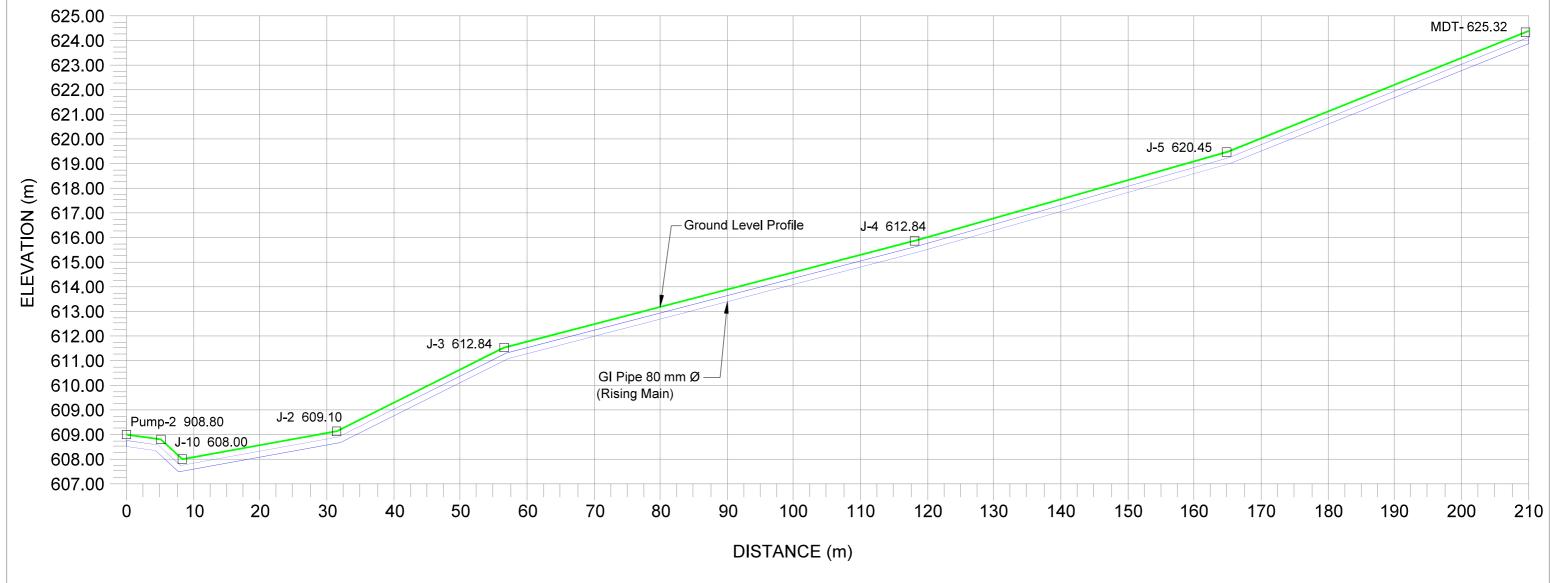

# Legend :-1. Ground Level 2. Rising Main 3. Junction 4. Air Valve 5. Scour Valve

- 1 Air Valves are Considered to be provided at 500 m c/c and at High Points.
- 2 Scour Valves are Provided at 2000 m c/c Distance.
- 3 Above is Tentative Arrangement. Based on Actual Site Condition size, Quantity and Location of Proposed Valves May Vary.

PROPOSED L-SECTION-LIS FROM TW-1 (KOTHI-I-BALH CLUSTER) CHAUNTARA BLOCK, MANDI DISTRICT