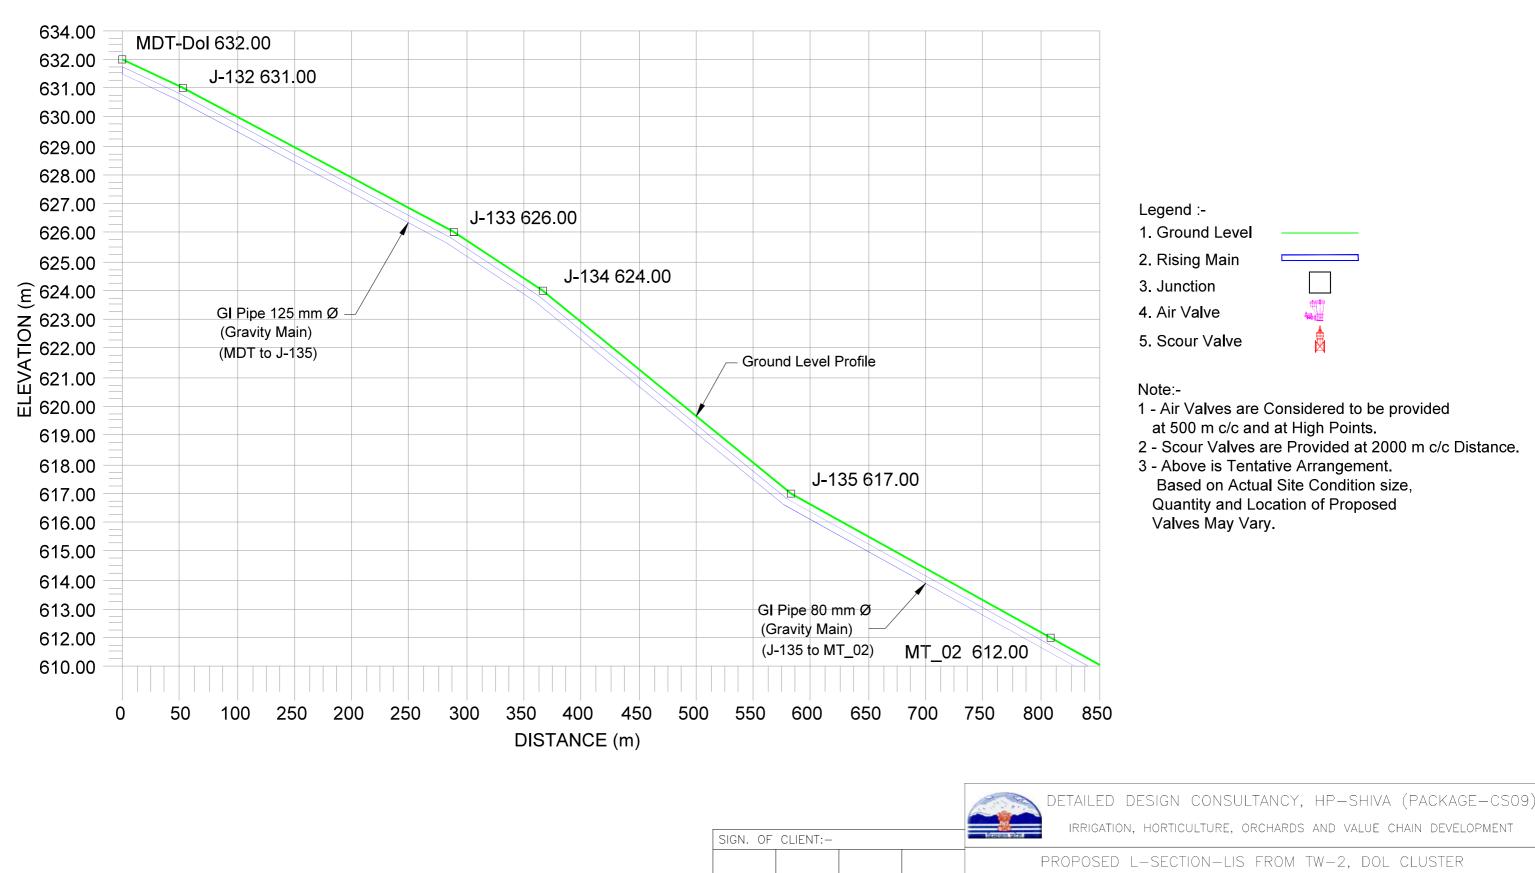

# Legend :-1. Ground Level 2. Rising Main 3. Junction 4. Air Valve 5. Scour Valve

- 1 Air Valves are Considered to be provided at 500 m c/c and at High Points.
- 2 Scour Valves are Provided at 2000 m c/c Distance.
- 3 Above is Tentative Arrangement. Based on Actual Site Condition size, Quantity and Location of Proposed Valves May Vary.