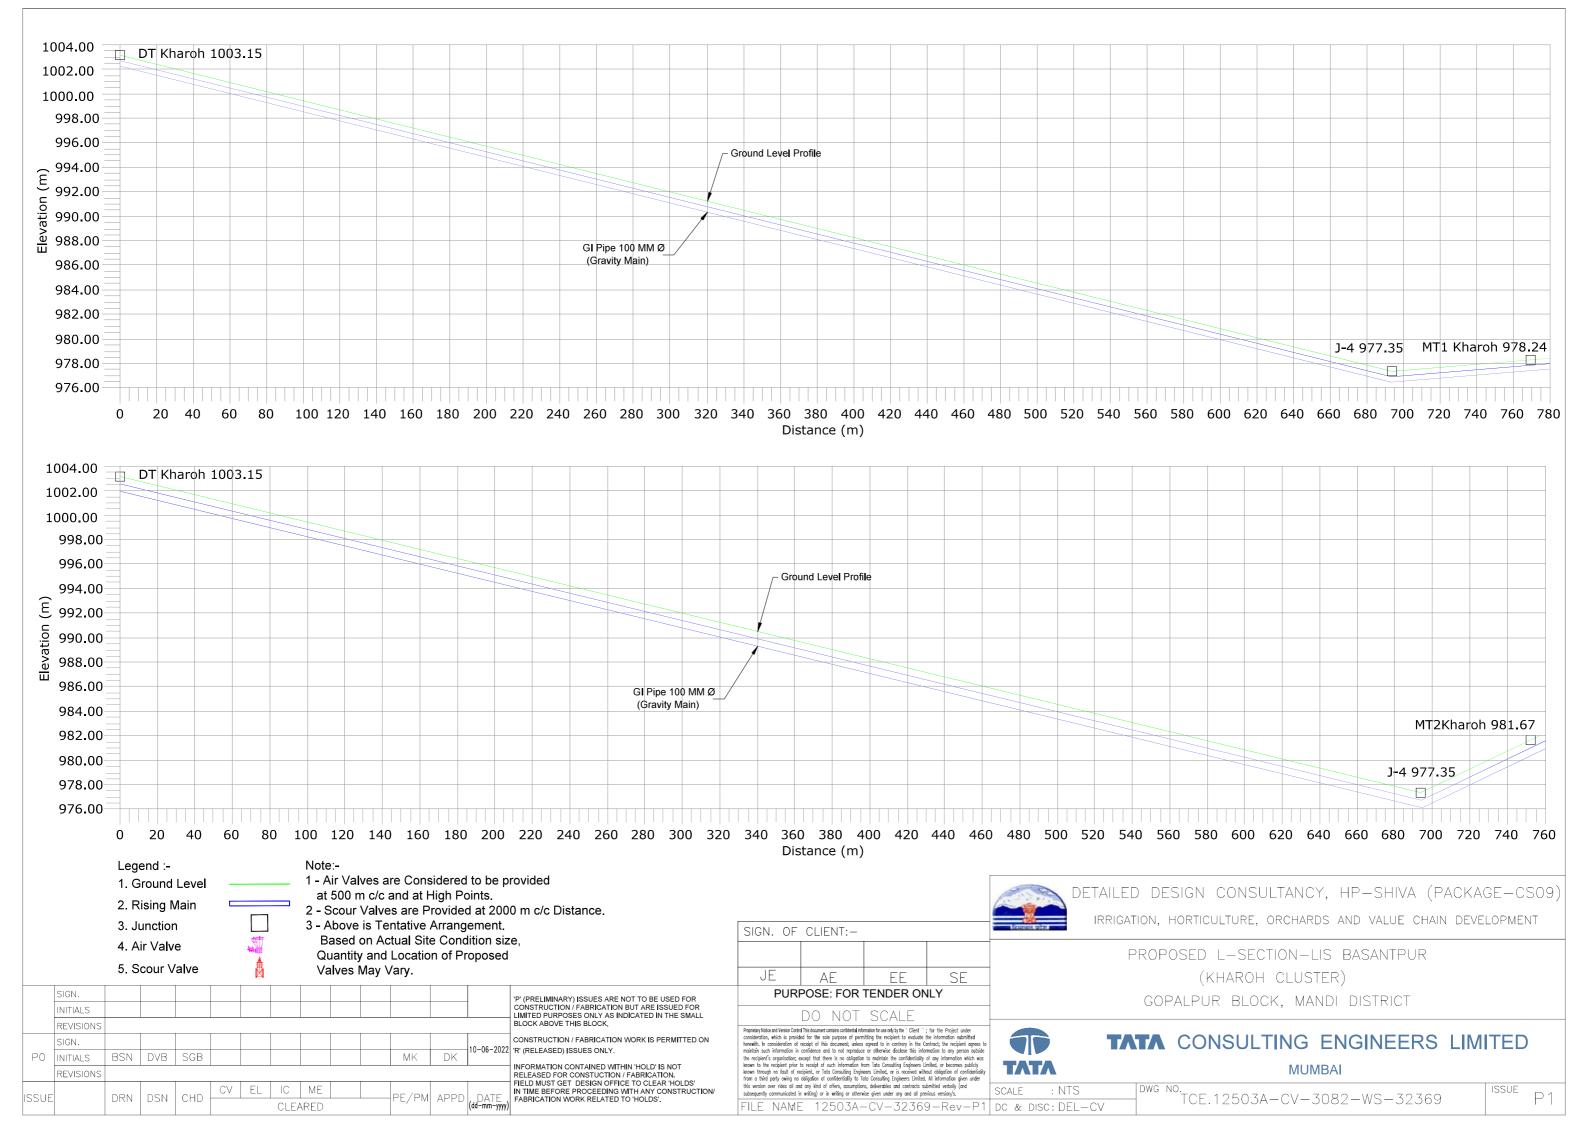

#### Note:-

- 1 Air Valves are Considered to be provided at 500 m c/c and at High Points.
- 2 Scour Valves are Provided at 2000 m c/c Distance.
- 3 Above is Tentative Arrangement. Based on Actual Site Condition size, Quantity and Location of Proposed Valves May Vary.