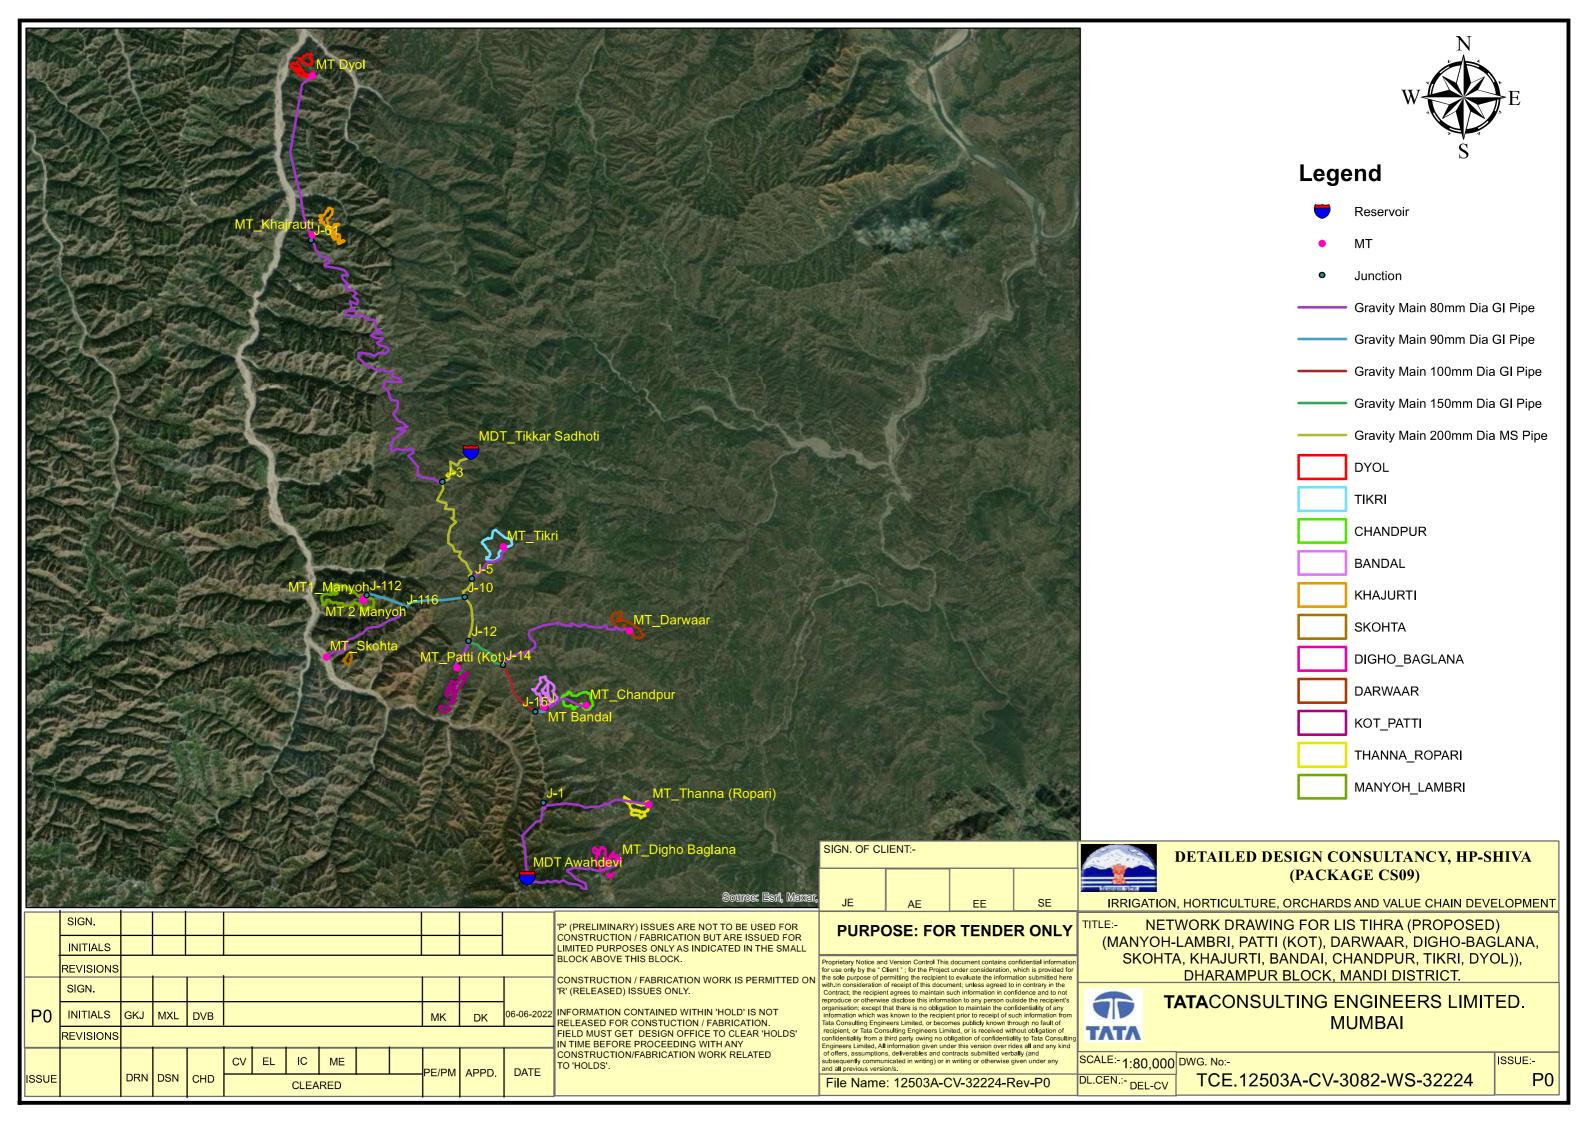

recipient prior to receipt of such information from Tata Consulting Engineers Limited, or becomes publicly known through no fault of recipient, or Tata Consulting Engineers Limited, or is received without obligation of confidentiality from a third party owing no obligation of confidentiality to Tata Consultin, Engineers Limited, All information given under this version over rides all and any kind of offers, assumptions, deliverables and contracts submitted verbally (and bsequently communicated in writing) or in writing or otherwise given under any

File Name: 12503A-CV-32209-Rev-P1





# DETAILED DESIGN CONSULTANCY, HP-SHIVA

NETWORK DRAWING FOR LIS FROM SEER KHAD (BHAMBHLA - 1 CLUSTER)

TATACONSULTING ENGINEERS LIMITED.

TCE.12503A-CV-3082-WS-32210

ISSUE:-P0































# Legend :-1. Ground Level 2. Rising Main 3. Junction 4. Air Valve 5. Scour Valve



- 1 Air Valves are Considered to be provided at 500 m c/c and at High Points.
- 2 Scour Valves are Provided at 2000 m c/c Distance.
- 3 Above is Tentative Arrangement. Based on Actual Site Condition size, Quantity and Location of Proposed Valves May Vary.



SIGN. OF CLIENT:-SE ΑE EE PURPOSE: FOR TENDER ONLY DO NOT SCALE Proprietaly Notice and Version Control This Sociament contains confedential information for use only to the "Client"; for the Project under consideration, which is provided for the sole purpose of permitting the recipient to evaluate the information summitted herealth. In consideration of receipt of this document, unless opered to in control my time Control, the recipient agrees mointa