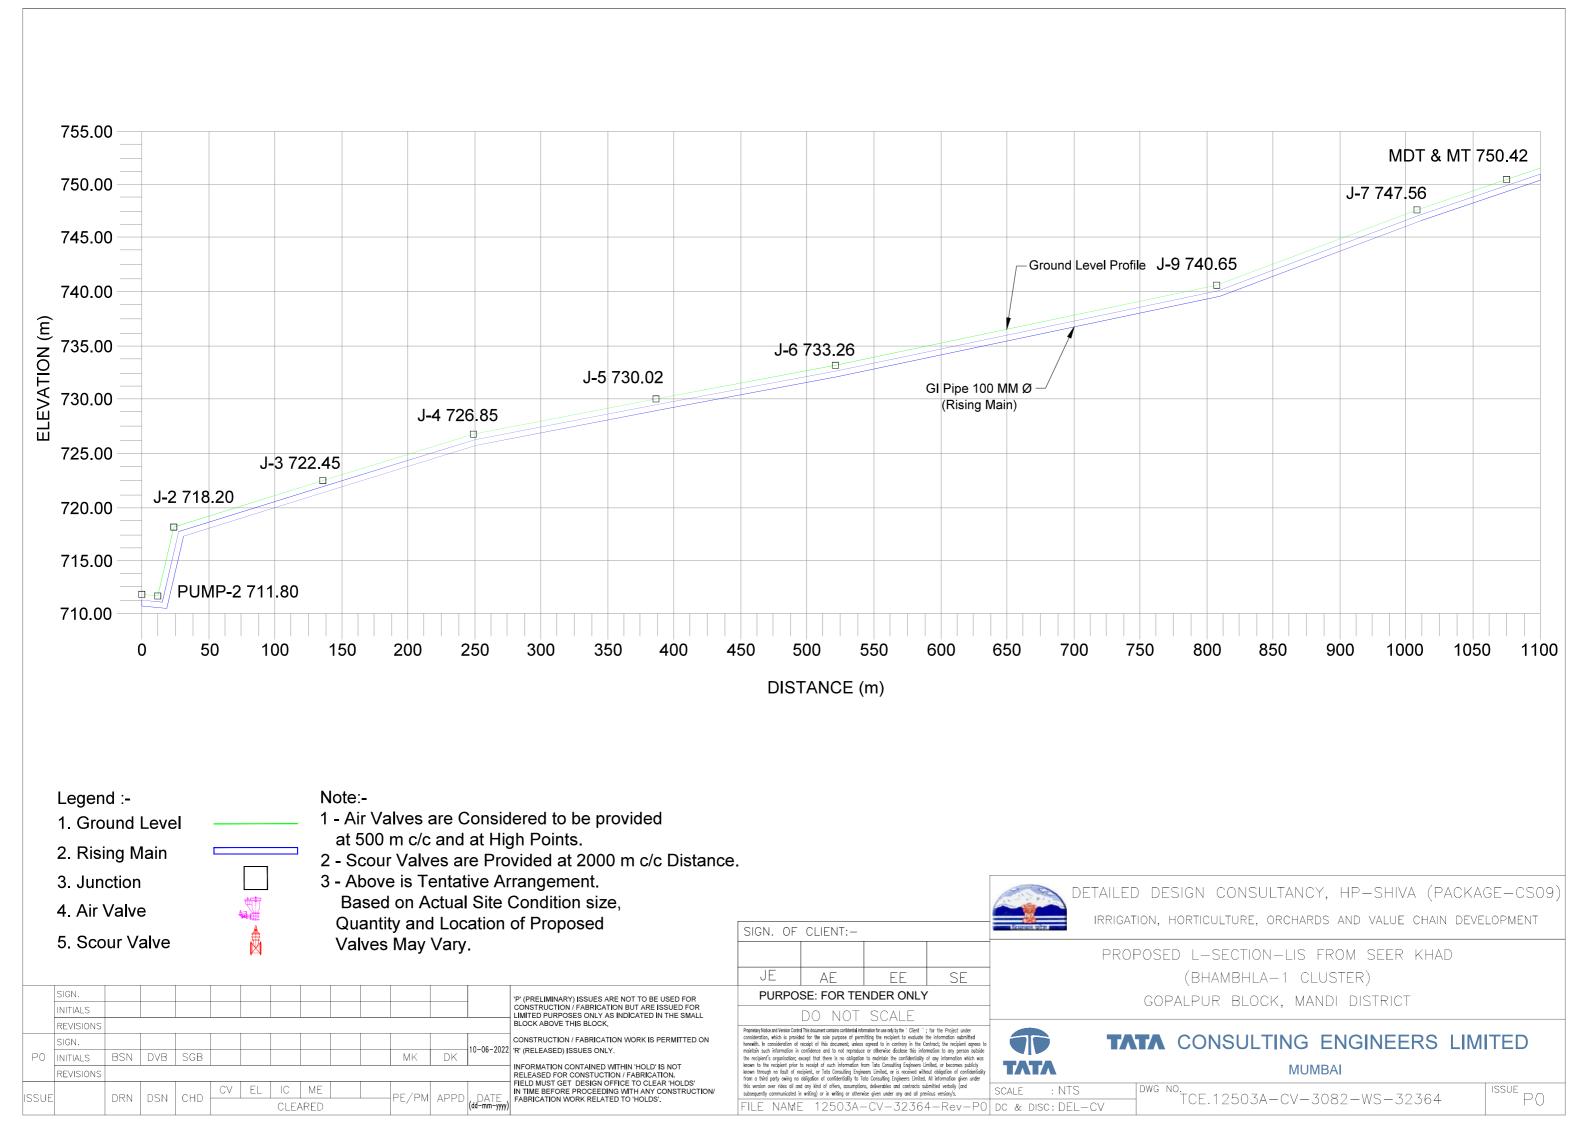

# Legend :-1. Ground Level 2. Rising Main 3. Junction 4. Air Valve 5. Scour Valve

- 1 Air Valves are Considered to be provided at 500 m c/c and at High Points.
- 2 Scour Valves are Provided at 2000 m c/c Distance.
- 3 Above is Tentative Arrangement. Based on Actual Site Condition size, Quantity and Location of Proposed Valves May Vary.