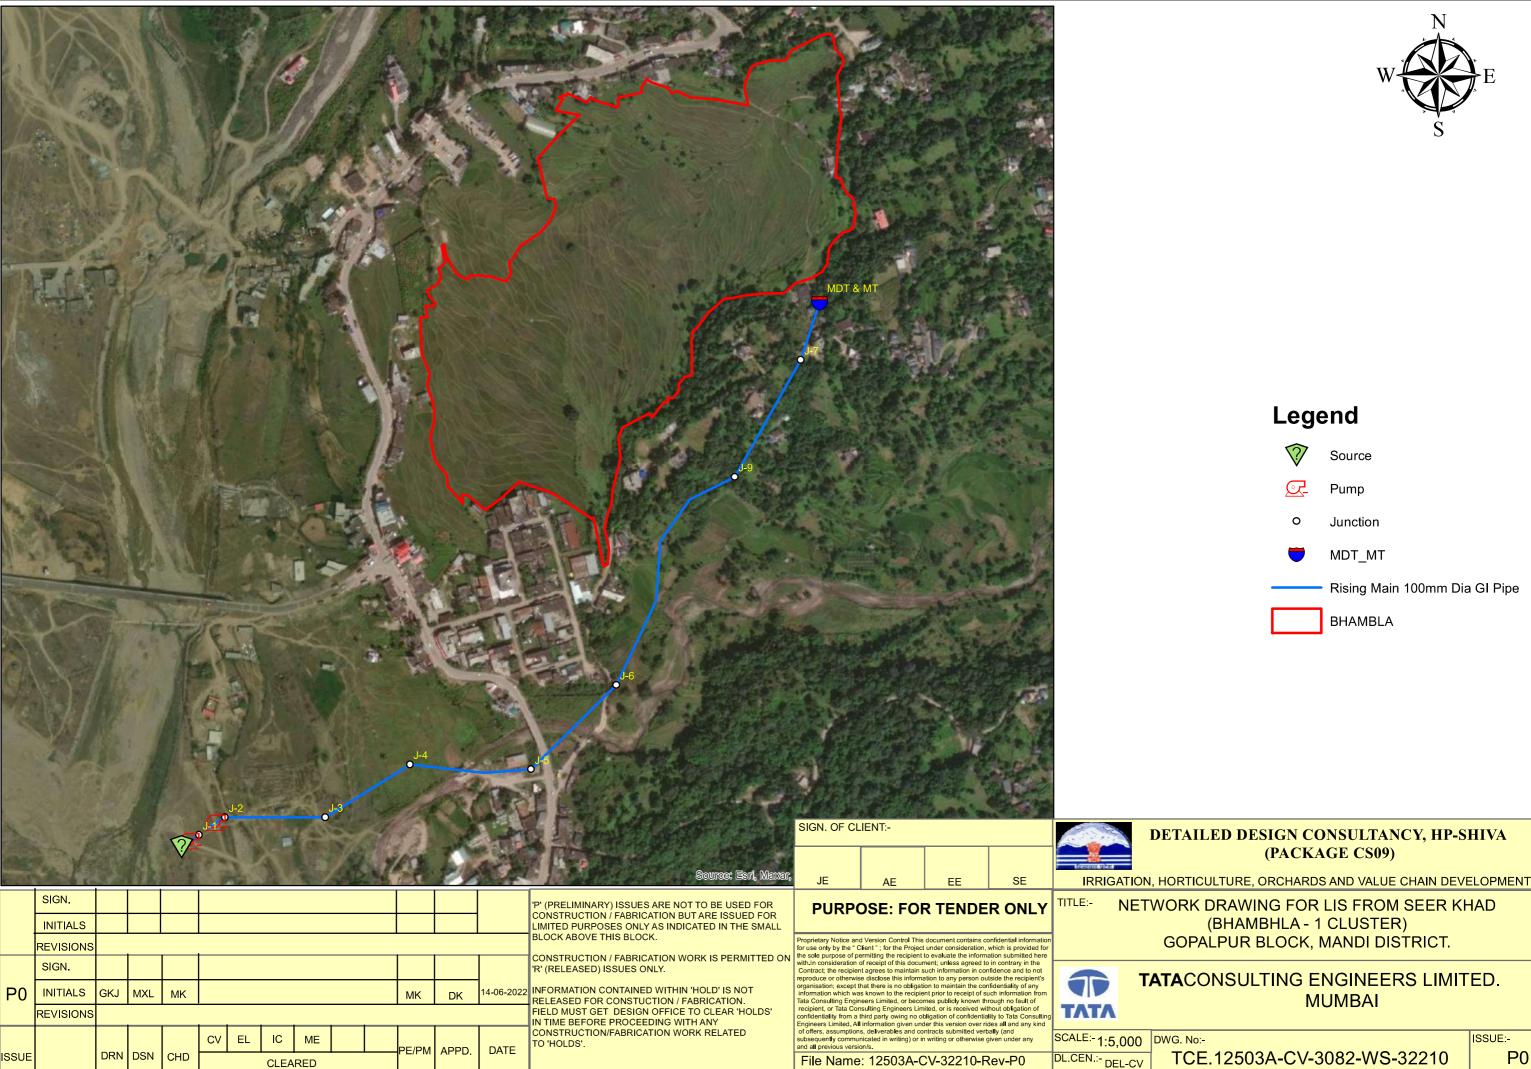

# DETAILED DESIGN CONSULTANCY, HP-SHIVA

NETWORK DRAWING FOR LIS FROM SEER KHAD (BHAMBHLA - 1 CLUSTER)

TATACONSULTING ENGINEERS LIMITED.

TCE.12503A-CV-3082-WS-32210

ISSUE:-P0