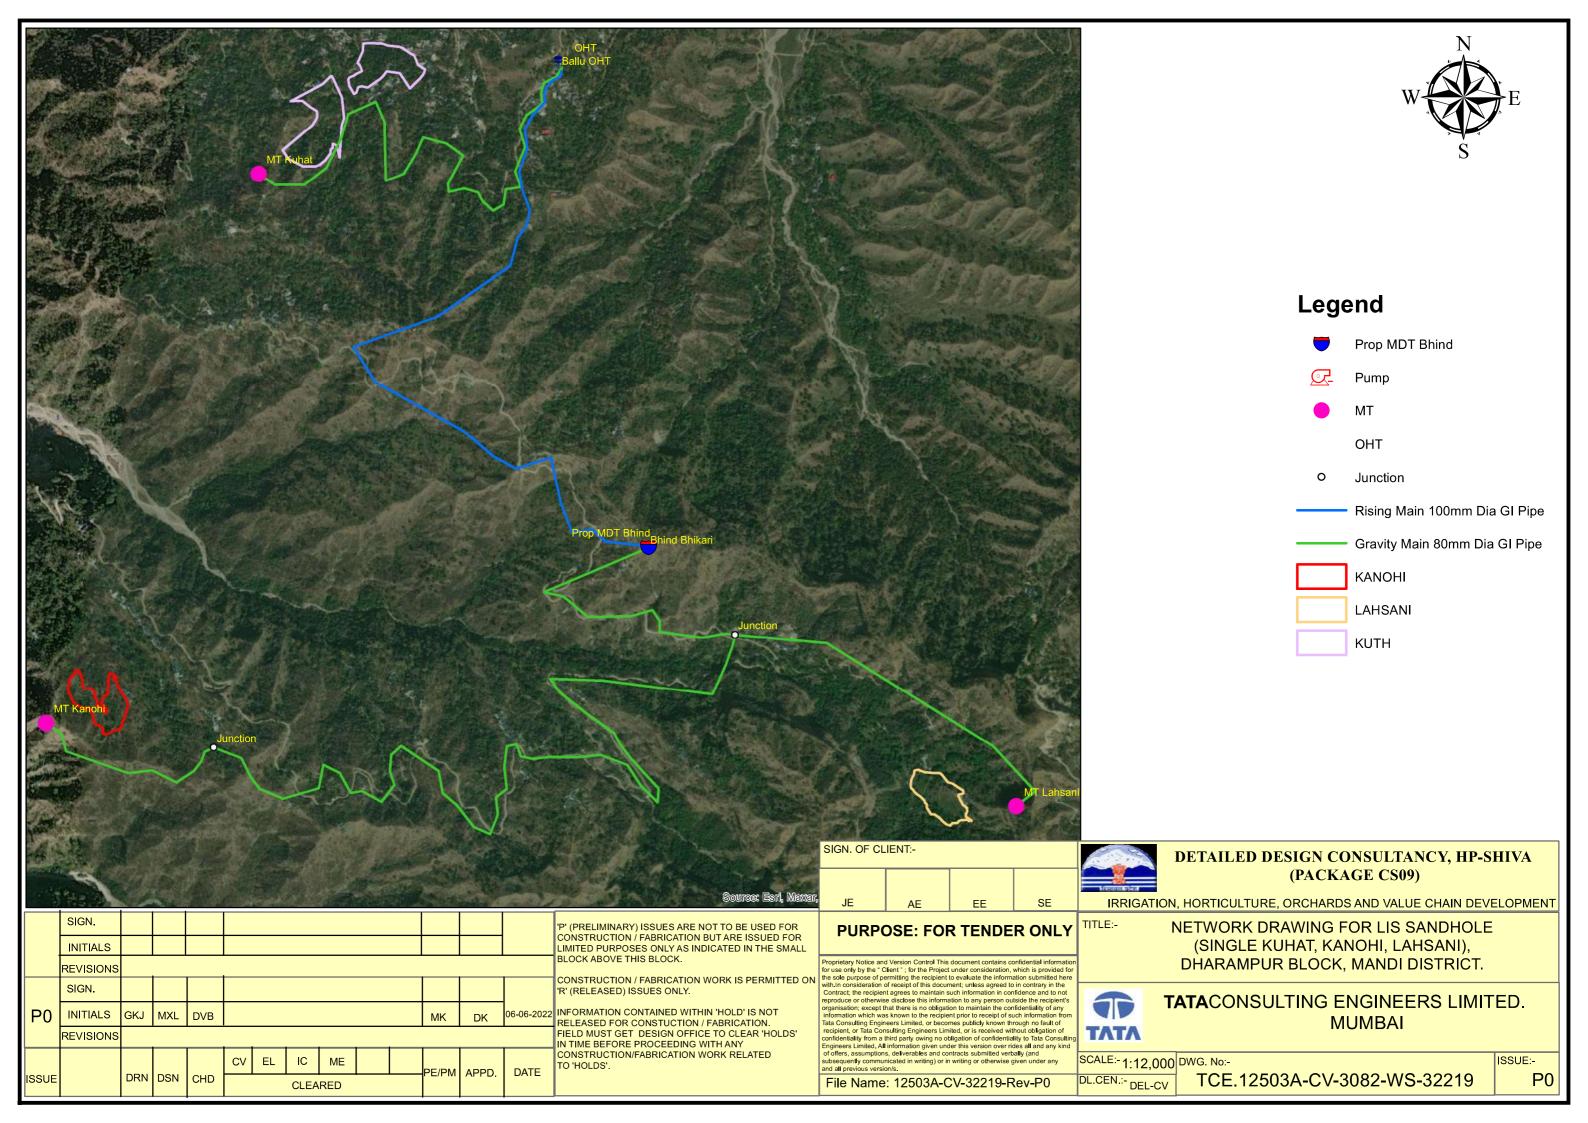

PROPOSED L-SECTION-LIS FROM TW-1 (KOTHI-I-BALH CLUSTER) CHAUNTARA BLOCK, MANDI DISTRICT