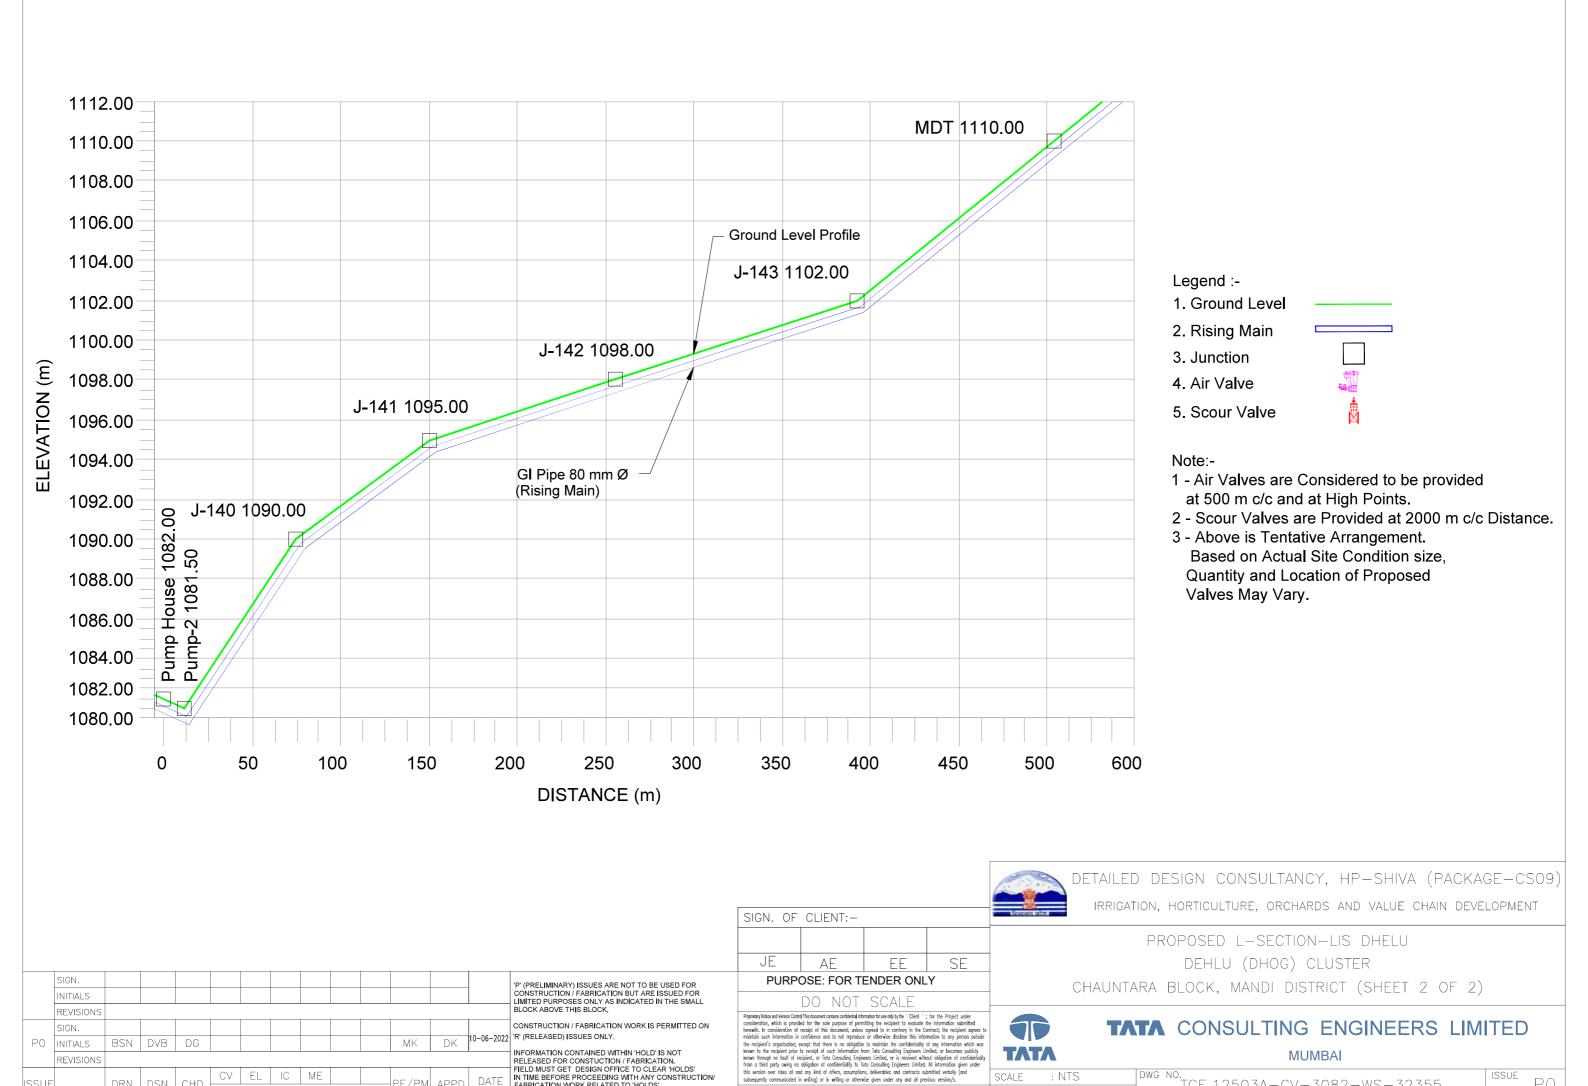

# Legend :-1. Ground Level 2. Rising Main 3. Junction 4. Air Valve 5. Scour Valve

- 1 Air Valves are Considered to be provided at 500 m c/c and at High Points.
- 2 Scour Valves are Provided at 2000 m c/c Distance.
- 3 Above is Tentative Arrangement. Based on Actual Site Condition size, Quantity and Location of Proposed Valves May Vary.

PROPOSED L-SECTION-LIS FROM TW-1 (KOTHI-I-BALH CLUSTER) CHAUNTARA BLOCK, MANDI DISTRICT

- 2 Scour Valves are Provided at 2000 m c/c Distance.

SE ΑE ΕE PURPOSE: FOR TENDER ONLY DO NOT SCALE

CHAUNTARA BLOCK, MANDI DISTRICT

(SHEET 2 OF 3)