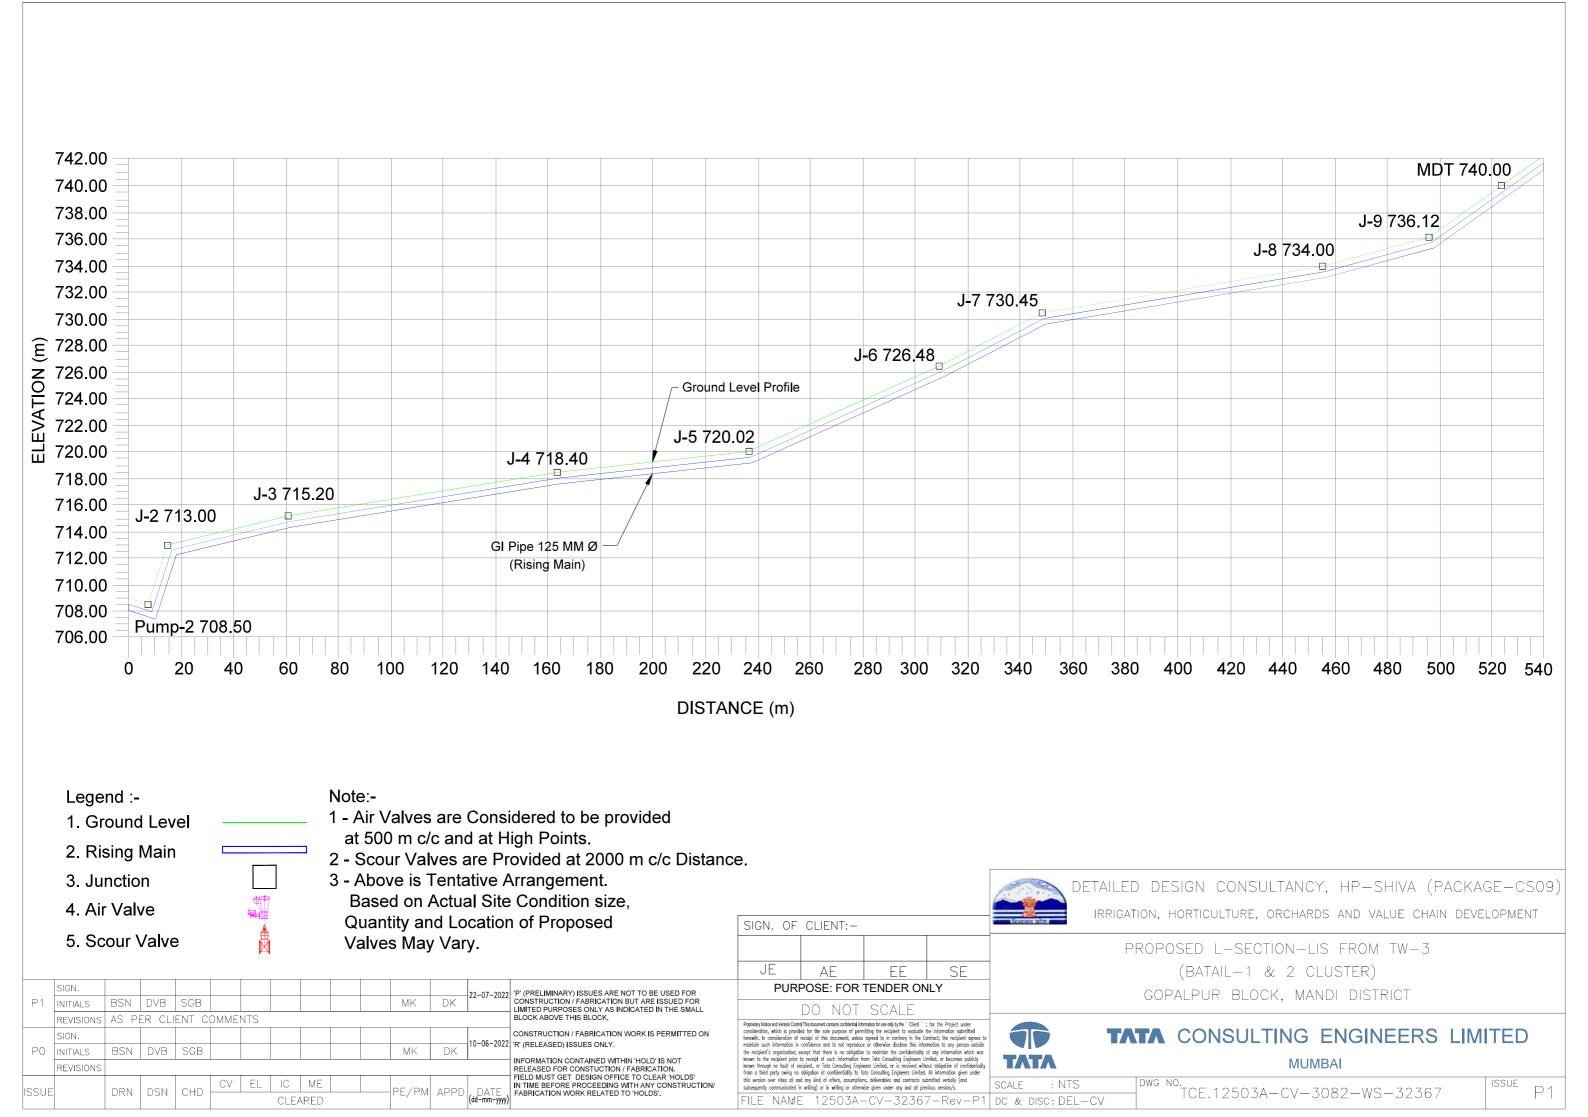

# Legend :-1. Ground Level 2. Rising Main 3. Junction 4. Air Valve 5. Scour Valve

- 1 Air Valves are Considered to be provided at 500 m c/c and at High Points.
- 2 Scour Valves are Provided at 2000 m c/c Distance.
- 3 Above is Tentative Arrangement. Based on Actual Site Condition size, Quantity and Location of Proposed Valves May Vary.