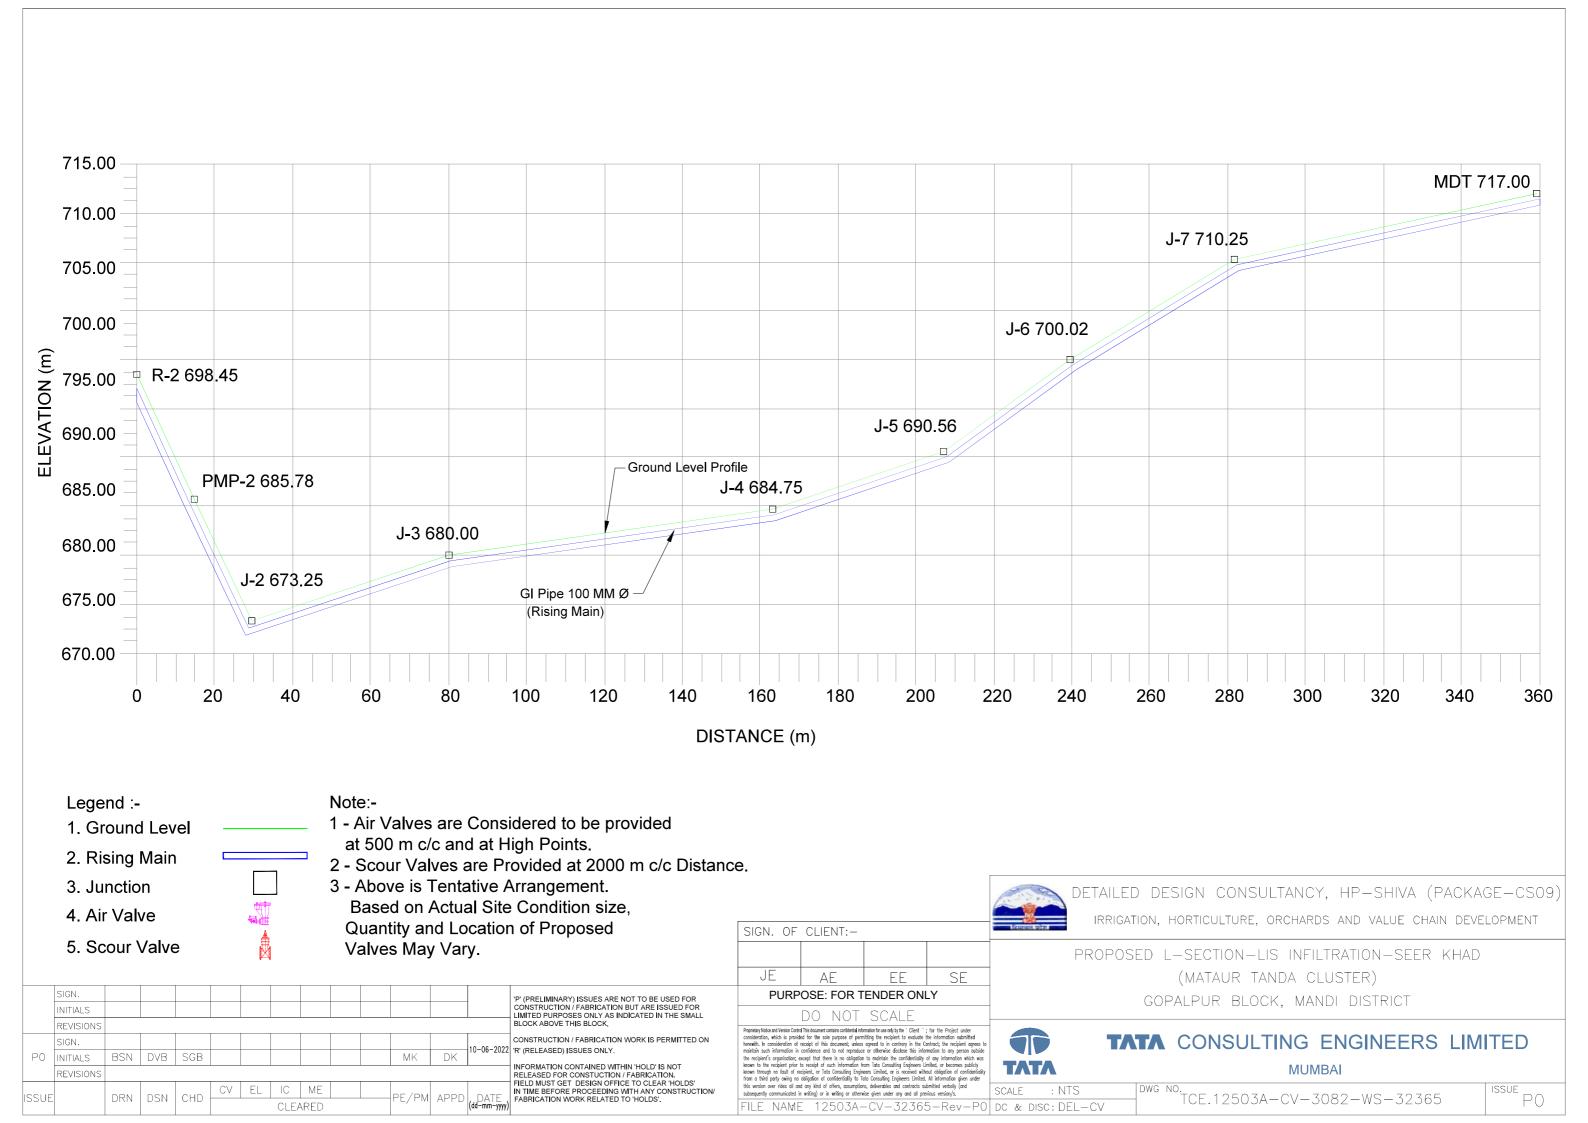

# Legend :-1. Ground Level 2. Rising Main 3. Junction 4. Air Valve 5. Scour Valve

- 1 Air Valves are Considered to be provided at 500 m c/c and at High Points.
- 2 Scour Valves are Provided at 2000 m c/c Distance.
- 3 Above is Tentative Arrangement. Based on Actual Site Condition size, Quantity and Location of Proposed Valves May Vary.