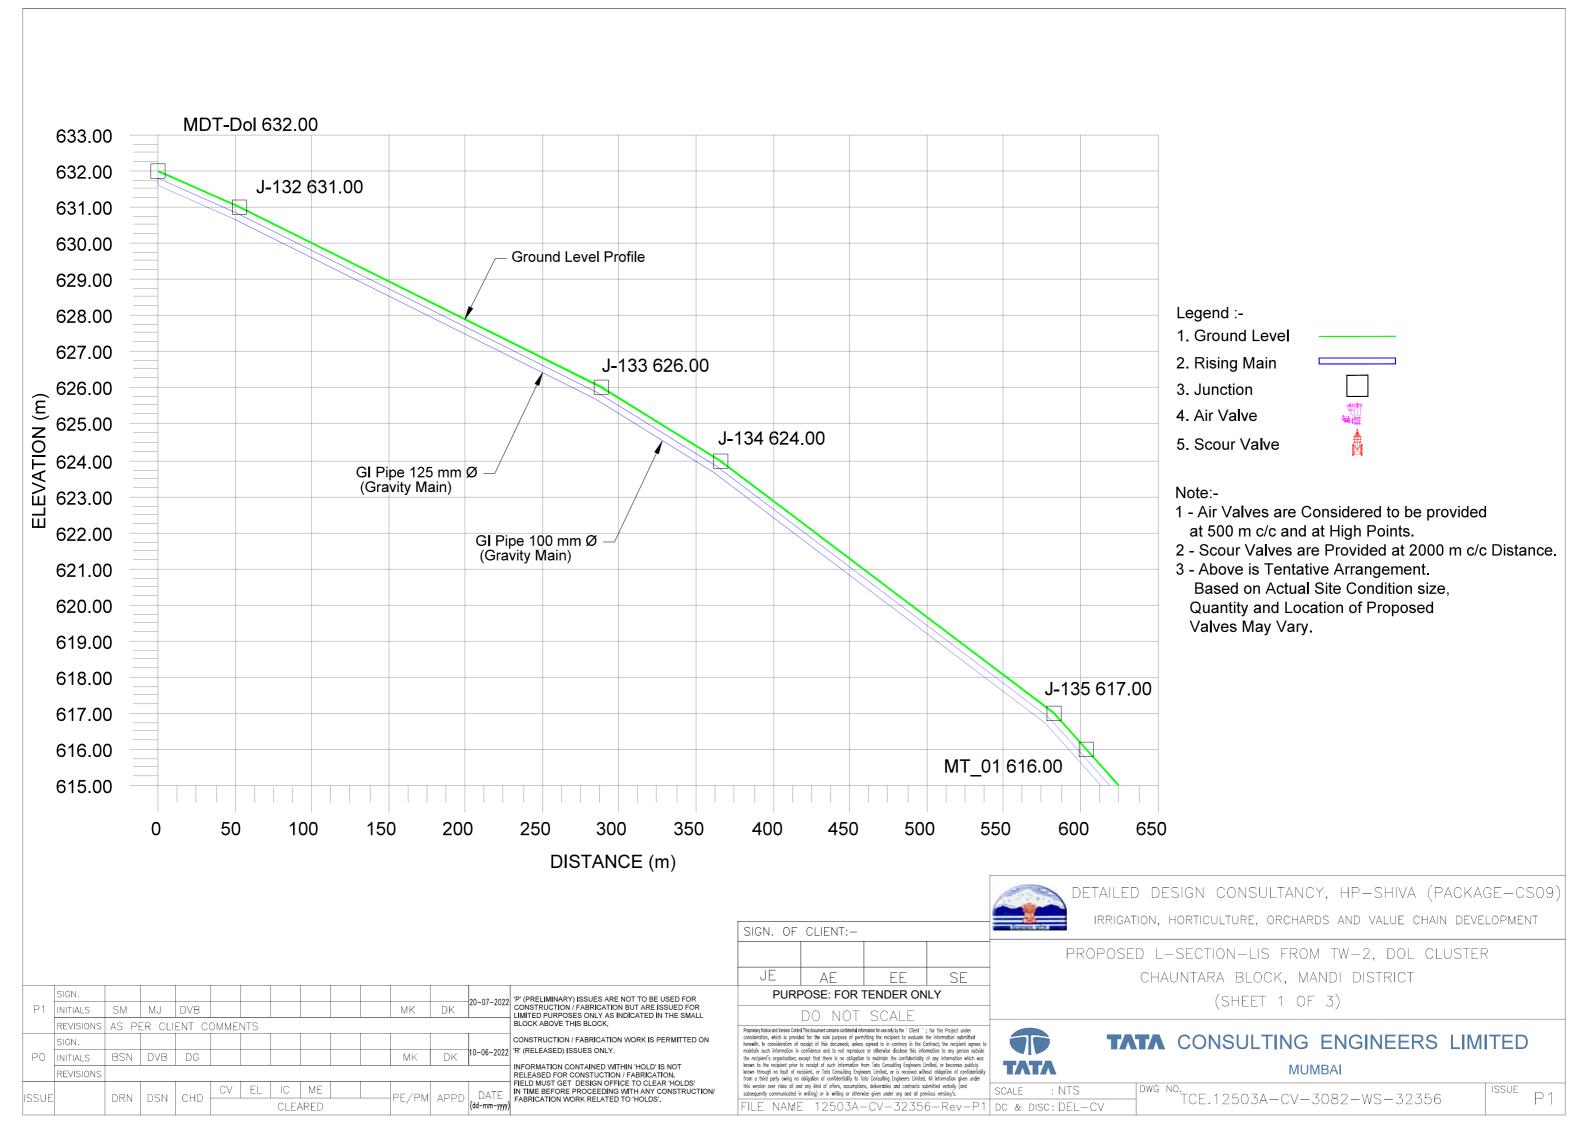

# Legend :-1. Ground Level 2. Rising Main 3. Junction 4. Air Valve 5. Scour Valve

- 1 Air Valves are Considered to be provided at 500 m c/c and at High Points.
- 2 Scour Valves are Provided at 2000 m c/c Distance.
- 3 Above is Tentative Arrangement. Based on Actual Site Condition size, Quantity and Location of Proposed Valves May Vary.