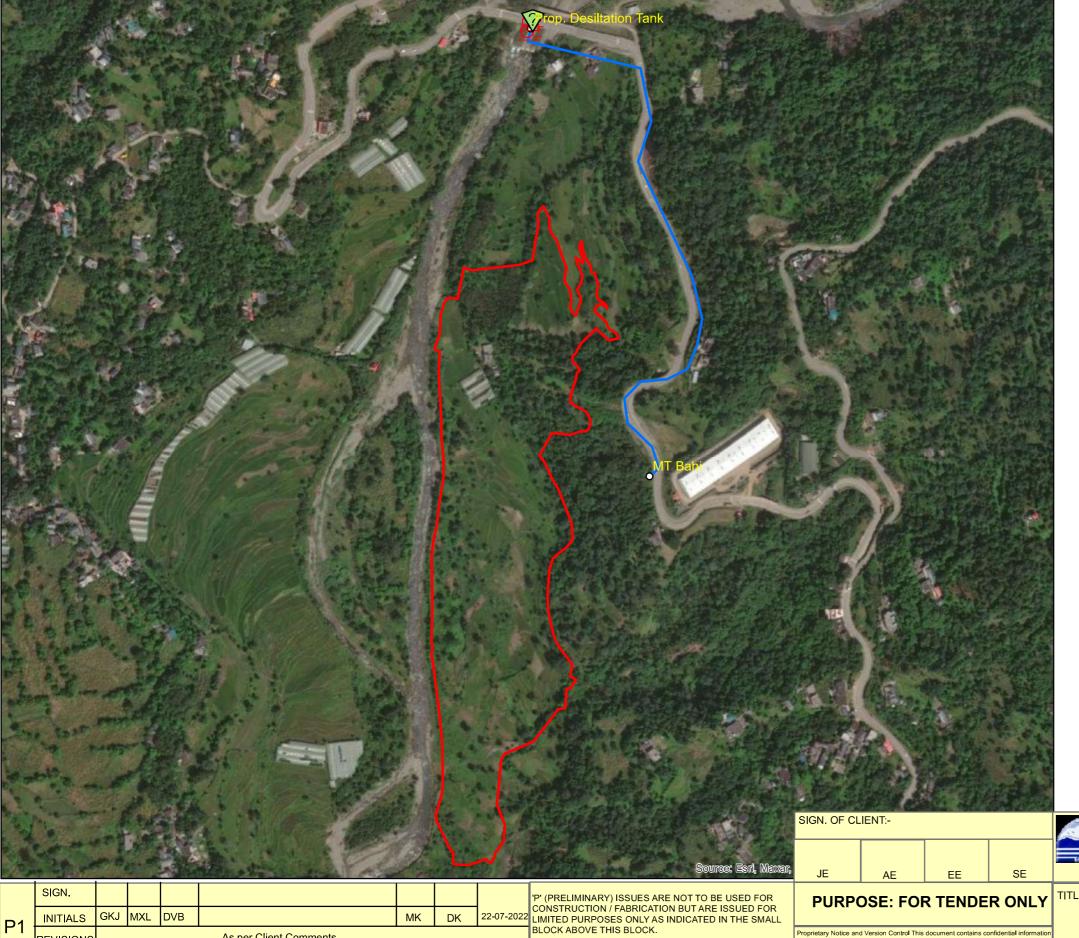

### **DETAILED DESIGN CONSULTANCY, HP-SHIVA** (PACKAGE CS09)

IRRIGATION, HORTICULTURE, ORCHARDS AND VALUE CHAIN DEVELOPMENT

TITLENETWORK DRAWING FOR LIS PERCOLATION-SEER KHAD (BAHI CLUSTER)

GOPALPUR BLOCK, MANDI DISTRICT.

TATACONSULTING ENGINEERS LIMITED.

DL.CEN.:- DEL-CV

MUMBAI

SCALE:-1:5,000 DWG. No:-

TCE.12503A-CV-3082-WS-32209

P1

ISSUE:-

|       | SIGN.                            |     |     |     |         |    |    |    |  |  |           |       |              | 'P' (F        |
|-------|----------------------------------|-----|-----|-----|---------|----|----|----|--|--|-----------|-------|--------------|---------------|
| P1    | INITIALS                         | GKJ | MXL | DVB |         |    |    |    |  |  | MK        | DK    | 22-07-2022   | LIIVII        |
|       | REVISIONS As per Client Comments |     |     |     |         |    |    |    |  |  |           |       | BLO          |               |
|       | SIGN.                            |     |     |     |         |    |    |    |  |  |           |       |              | CON<br>'R' (F |
| P0    | INITIALS                         | GKJ | MXL | DVB |         |    |    |    |  |  | МК        | DK    | 14-06-2022   | INF(          |
|       | REVISIONS                        |     |     |     |         |    |    |    |  |  |           |       | FIEL<br>IN T |               |
|       |                                  |     |     |     | CV      | EL | IC | ME |  |  | PE/PM     | APPD. | DATE         | CON<br>TO '   |
| ISSUE |                                  | DRN | DSN | CHD | CLEARED |    |    |    |  |  | F L/F IVI | AFFD. | DAIL         |               |

File Name: 12503A-CV-32209-Rev-P1