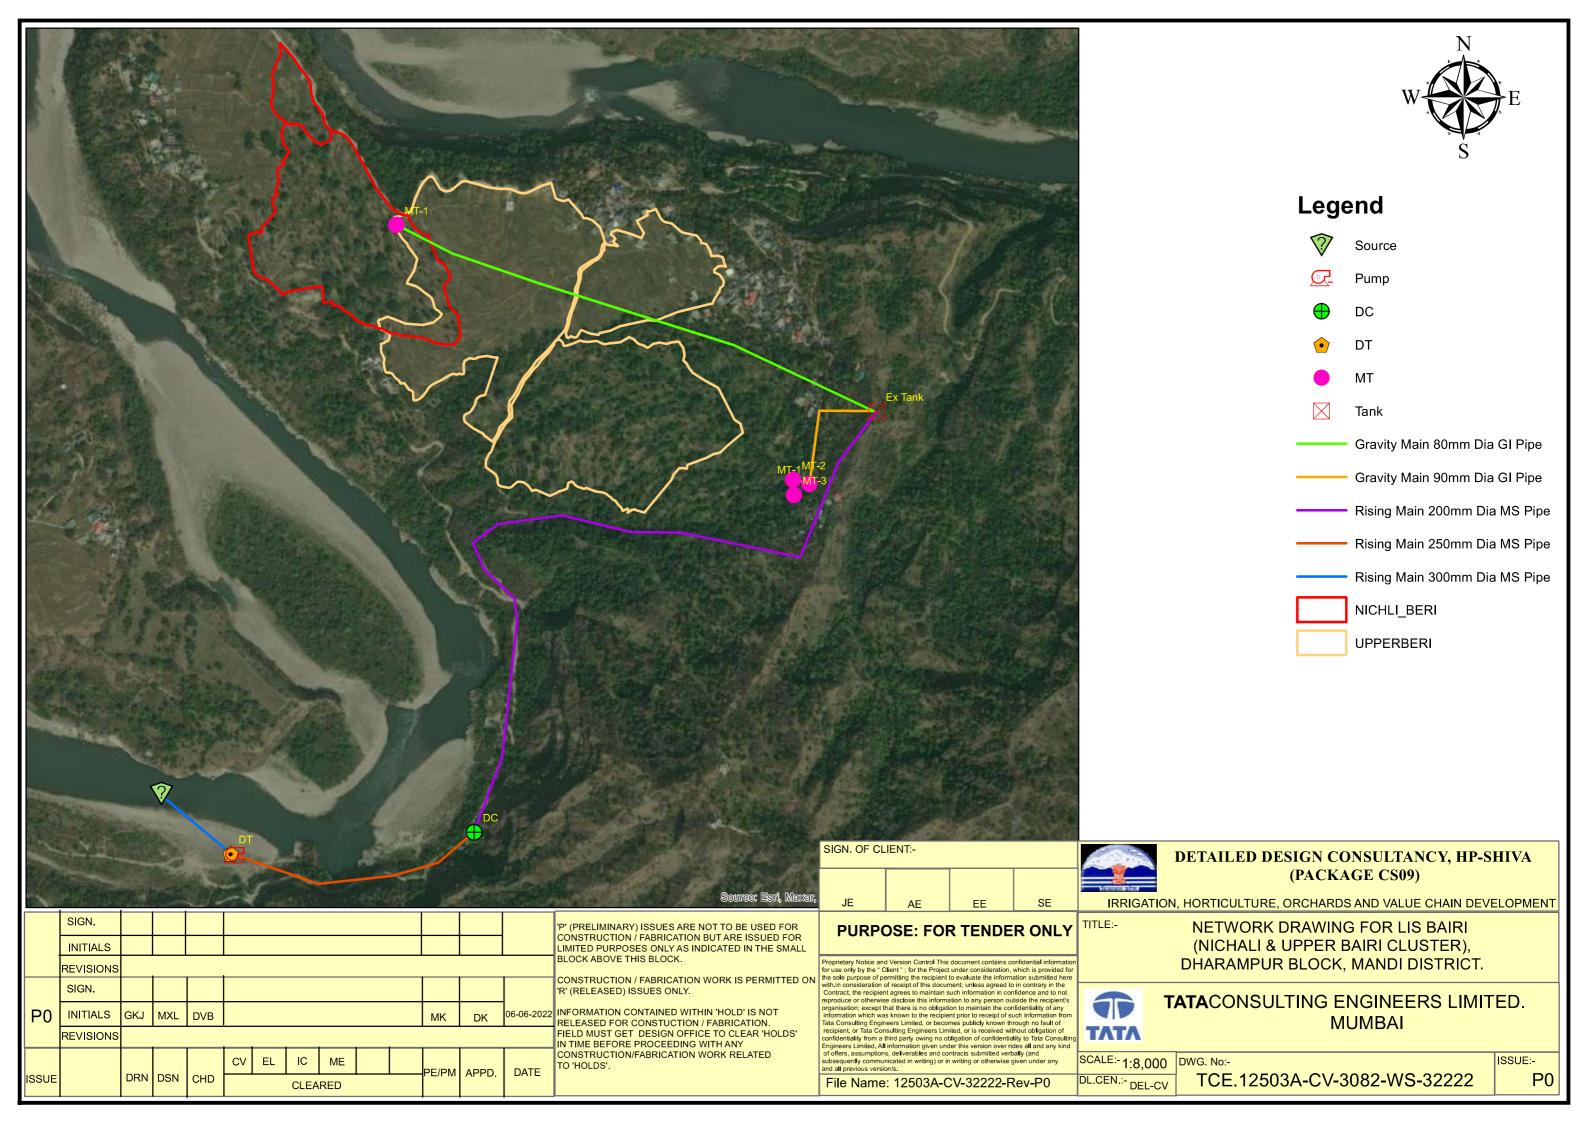

# DETAILED DESIGN CONSULTANCY, HP-SHIVA

NETWORK DRAWING FOR LIS FROM SEER KHAD (BHAMBHLA - 1 CLUSTER)

TATACONSULTING ENGINEERS LIMITED.

TCE.12503A-CV-3082-WS-32210

ISSUE:-P0