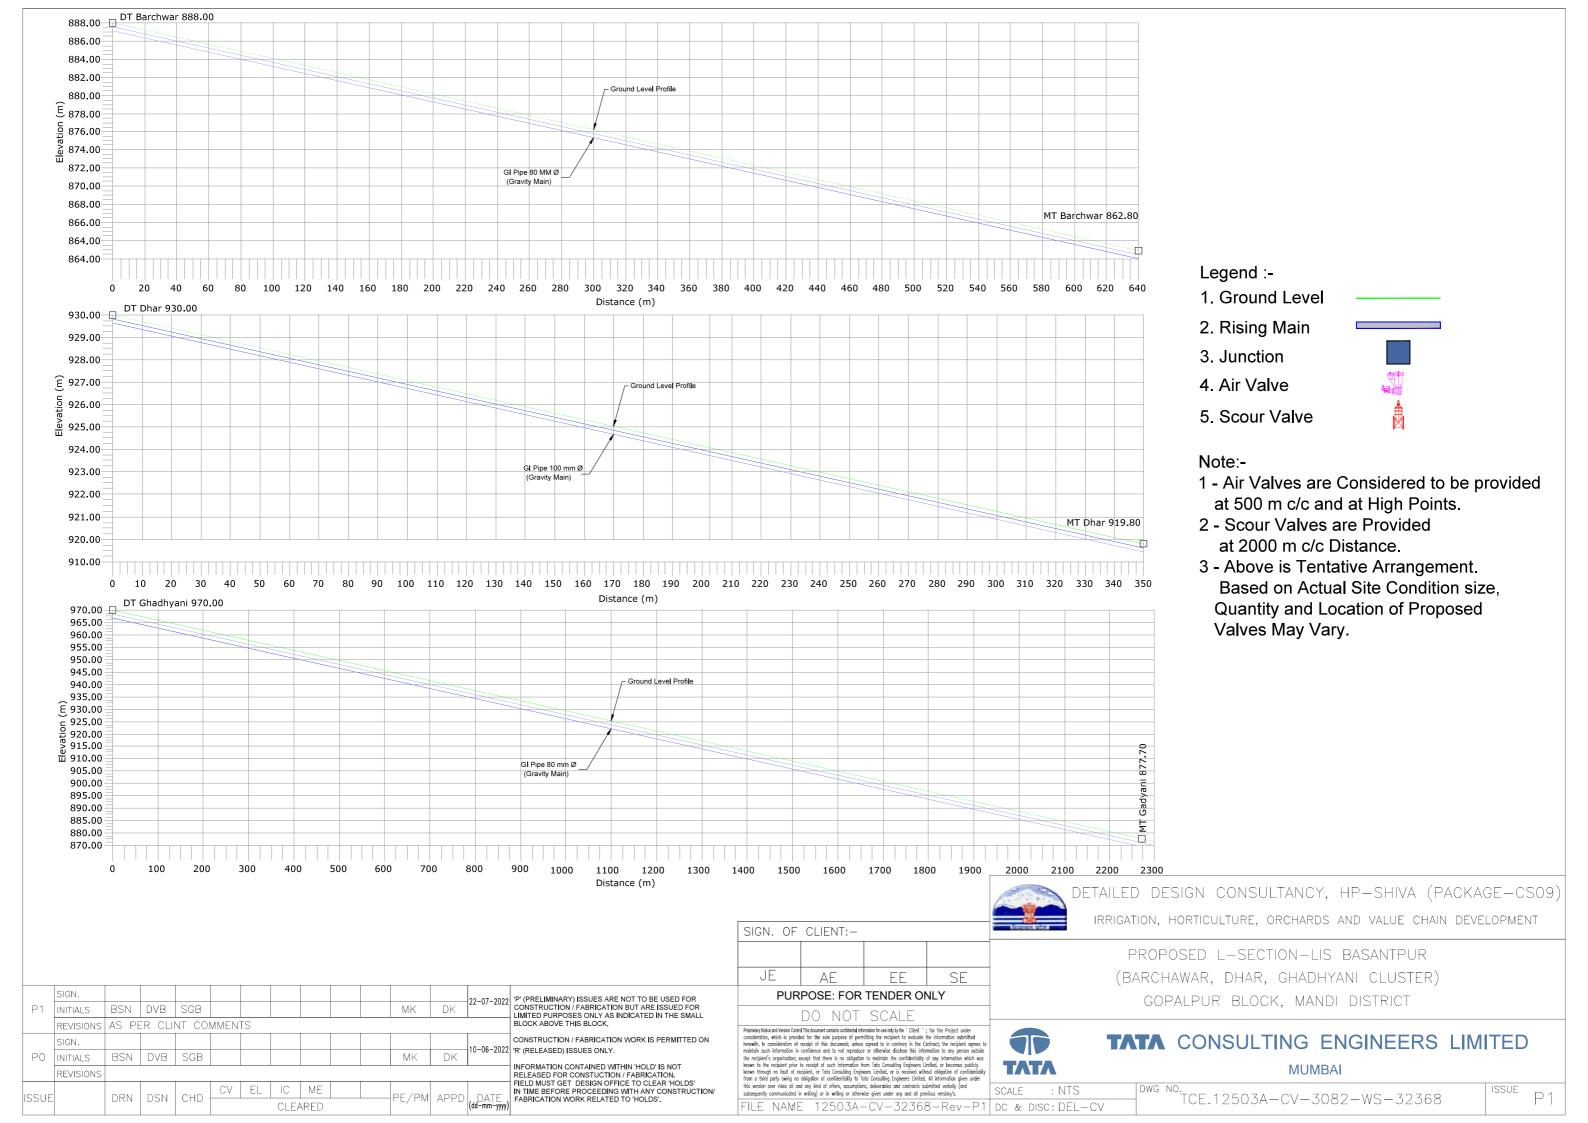

# Legend :-1. Ground Level 2. Rising Main 3. Junction 4. Air Valve 5. Scour Valve

- 1 Air Valves are Considered to be provided at 500 m c/c and at High Points.
- 2 Scour Valves are Provided at 2000 m c/c Distance.
- 3 Above is Tentative Arrangement. Based on Actual Site Condition size, Quantity and Location of Proposed Valves May Vary.