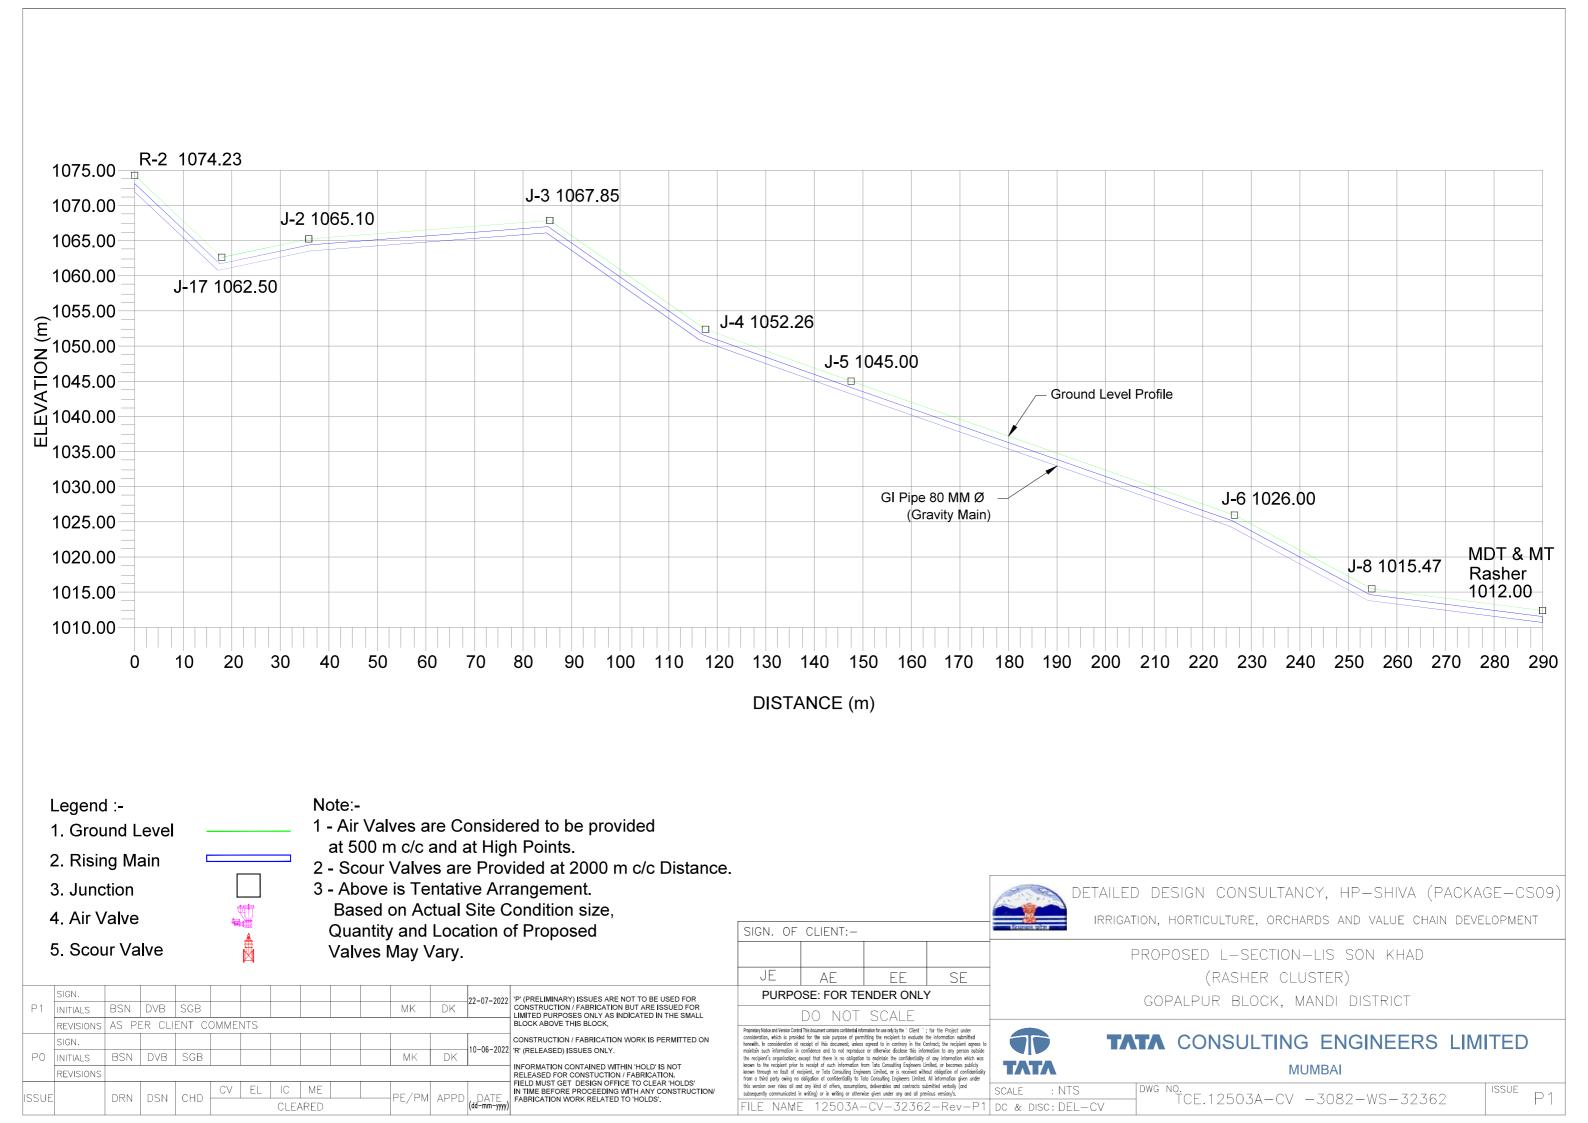

# Legend :-1. Ground Level 2. Rising Main 3. Junction 4. Air Valve 5. Scour Valve

- 1 Air Valves are Considered to be provided at 500 m c/c and at High Points.
- 2 Scour Valves are Provided at 2000 m c/c Distance.
- 3 Above is Tentative Arrangement. Based on Actual Site Condition size, Quantity and Location of Proposed Valves May Vary.

#### Note:-

- 1 Air Valves are Considered to be provided at 500 m c/c and at High Points.
- 2 Scour Valves are Provided at 2000 m c/c Distance.
- 3 Above is Tentative Arrangement. Based on Actual Site Condition size, Quantity and Location of Proposed Valves May Vary.