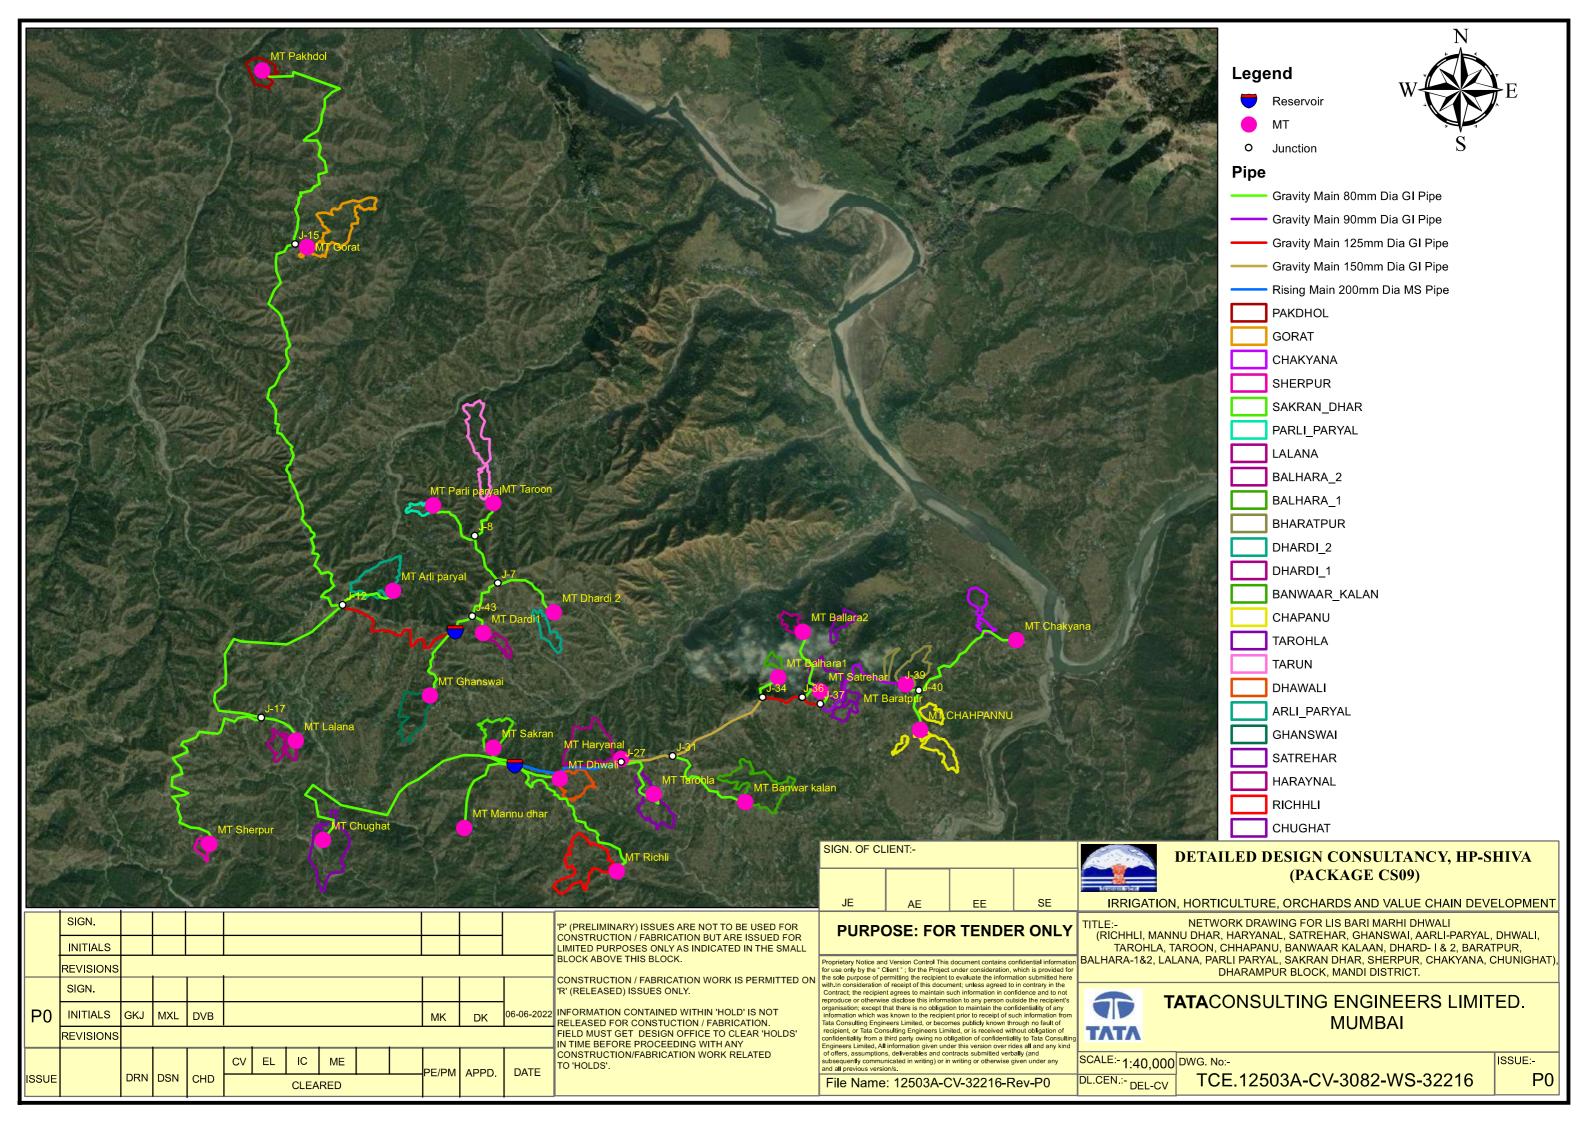

was known to the recipient prior to receipt of such information from Tata Consulting Engineers Limited, or becomes publicly known through no fault of recipient, or Tata Consulting Engineers Limited, or is received without obligation of confidentiality from a third party owing no obligation of confidentiality to Tata Consultin, Engineers Limited, All information given under this version over rides all and any kind of offers, assumptions, deliverables and contracts submitted verbally (and bsequently communicated in writing) or in writing or otherwise given under any

File Name: 12503A-CV-32209-Rev-P1





# DETAILED DESIGN CONSULTANCY, HP-SHIVA

NETWORK DRAWING FOR LIS FROM SEER KHAD (BHAMBHLA - 1 CLUSTER)

TATACONSULTING ENGINEERS LIMITED.

TCE.12503A-CV-3082-WS-32210

ISSUE:-P0































# Legend :-1. Ground Level 2. Rising Main 3. Junction 4. Air Valve 5. Scour Valve



- 1 Air Valves are Considered to be provided at 500 m c/c and at High Points.
- 2 Scour Valves are Provided at 2000 m c/c Distance.
- 3 Above is Tentative Arrangement. Based on Actual Site Condition size, Quantity and Location of Proposed Valves May Vary.



SIGN. OF CLIENT:-SE ΑE EE PURPOSE: FOR TENDER ONLY DO NOT SCALE Proprietaly Notice and Version Control This Sociament contains confedential information for use only to the "Client"; for the Project under consideration, which is provided for the sole purpose of permitting the recipient to evaluate the information summitted herealth. In consideration of receipt of this document, unless opered to in control my time Control, the recipie