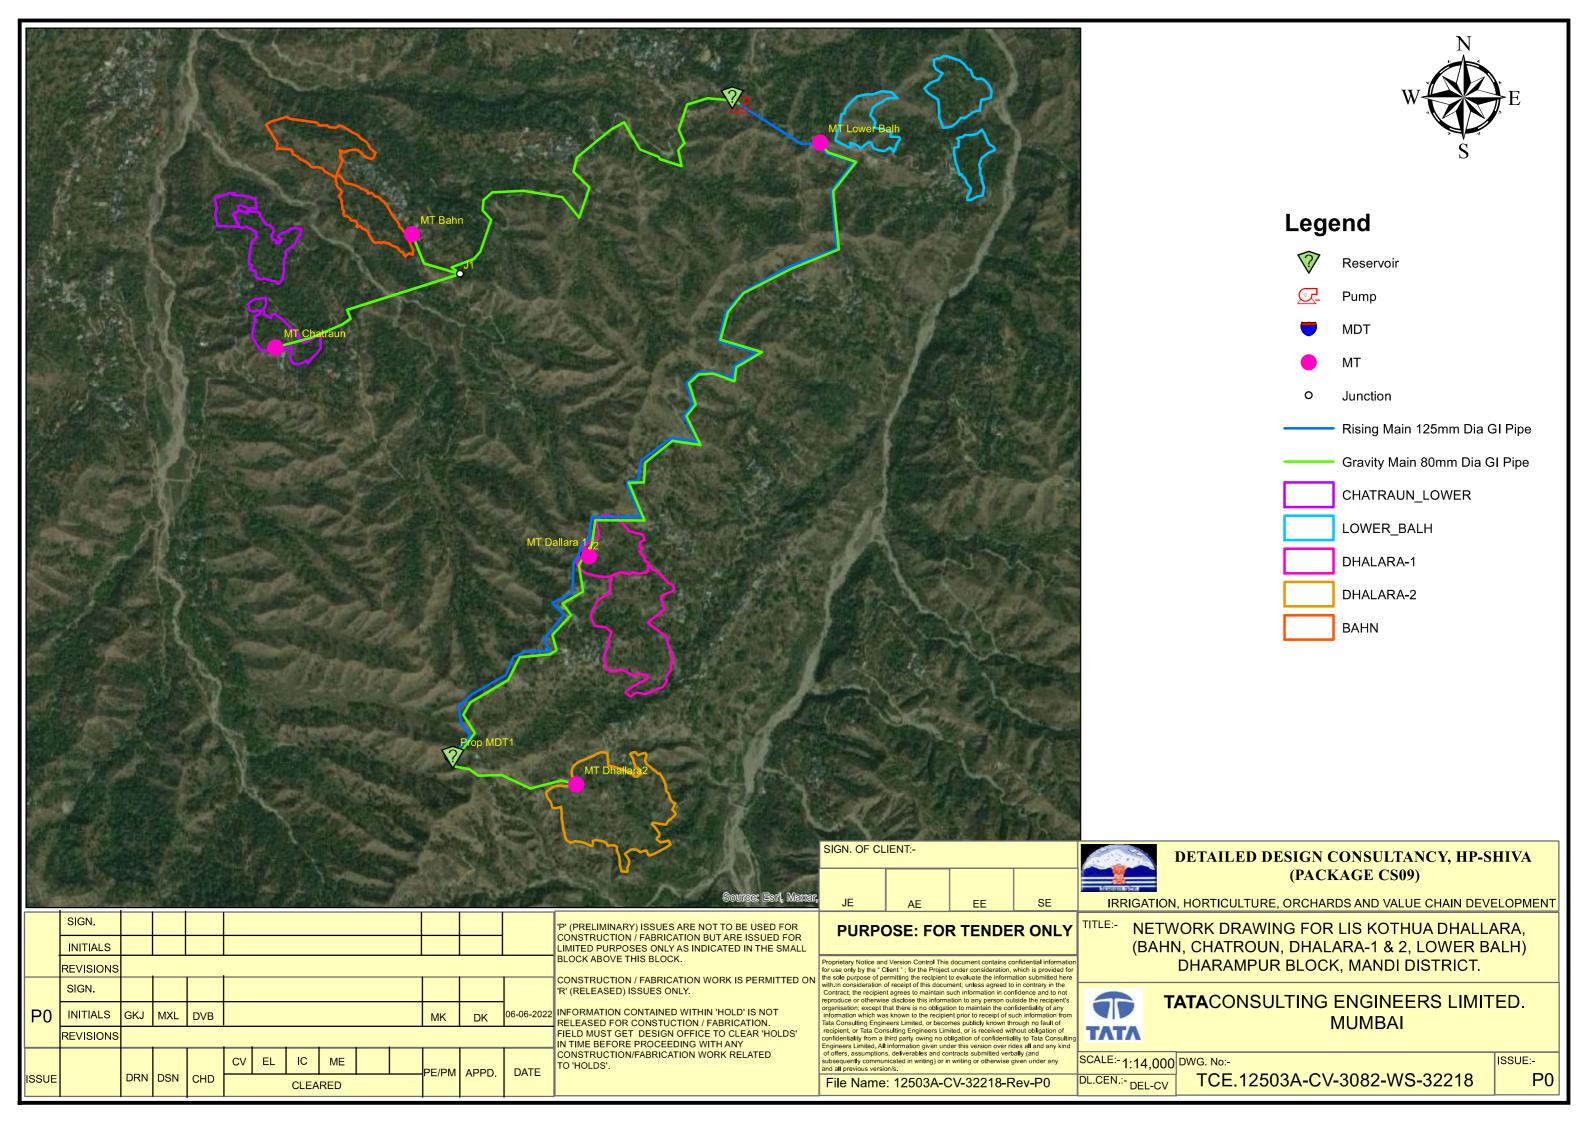

# DETAILED DESIGN CONSULTANCY, HP-SHIVA

NETWORK DRAWING FOR LIS FROM SEER KHAD (BHAMBHLA - 1 CLUSTER)

TATACONSULTING ENGINEERS LIMITED.

TCE.12503A-CV-3082-WS-32210

ISSUE:-P0