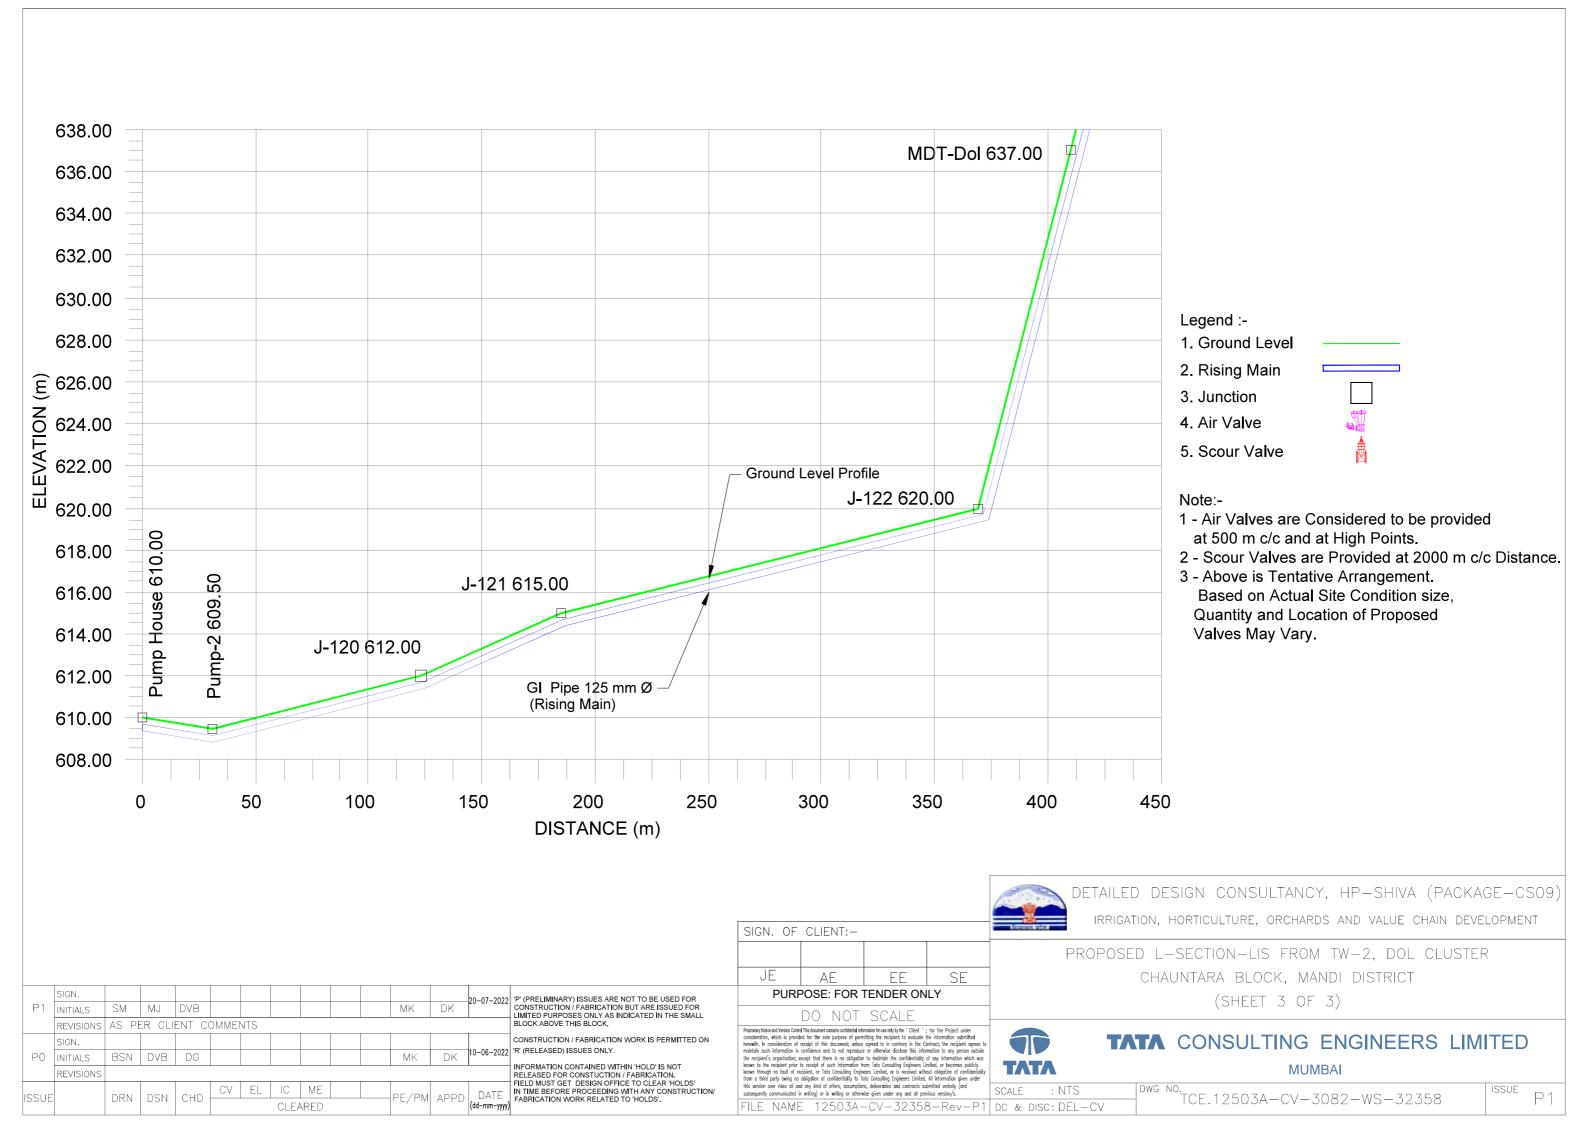

# Legend :-1. Ground Level 2. Rising Main 3. Junction 4. Air Valve 5. Scour Valve

- 1 Air Valves are Considered to be provided at 500 m c/c and at High Points.
- 2 Scour Valves are Provided at 2000 m c/c Distance.
- 3 Above is Tentative Arrangement. Based on Actual Site Condition size, Quantity and Location of Proposed Valves May Vary.

- 2 Scour Valves are Provided at 2000 m c/c Distance.

SE ΑE ΕE PURPOSE: FOR TENDER ONLY DO NOT SCALE

CHAUNTARA BLOCK, MANDI DISTRICT

(SHEET 2 OF 3)