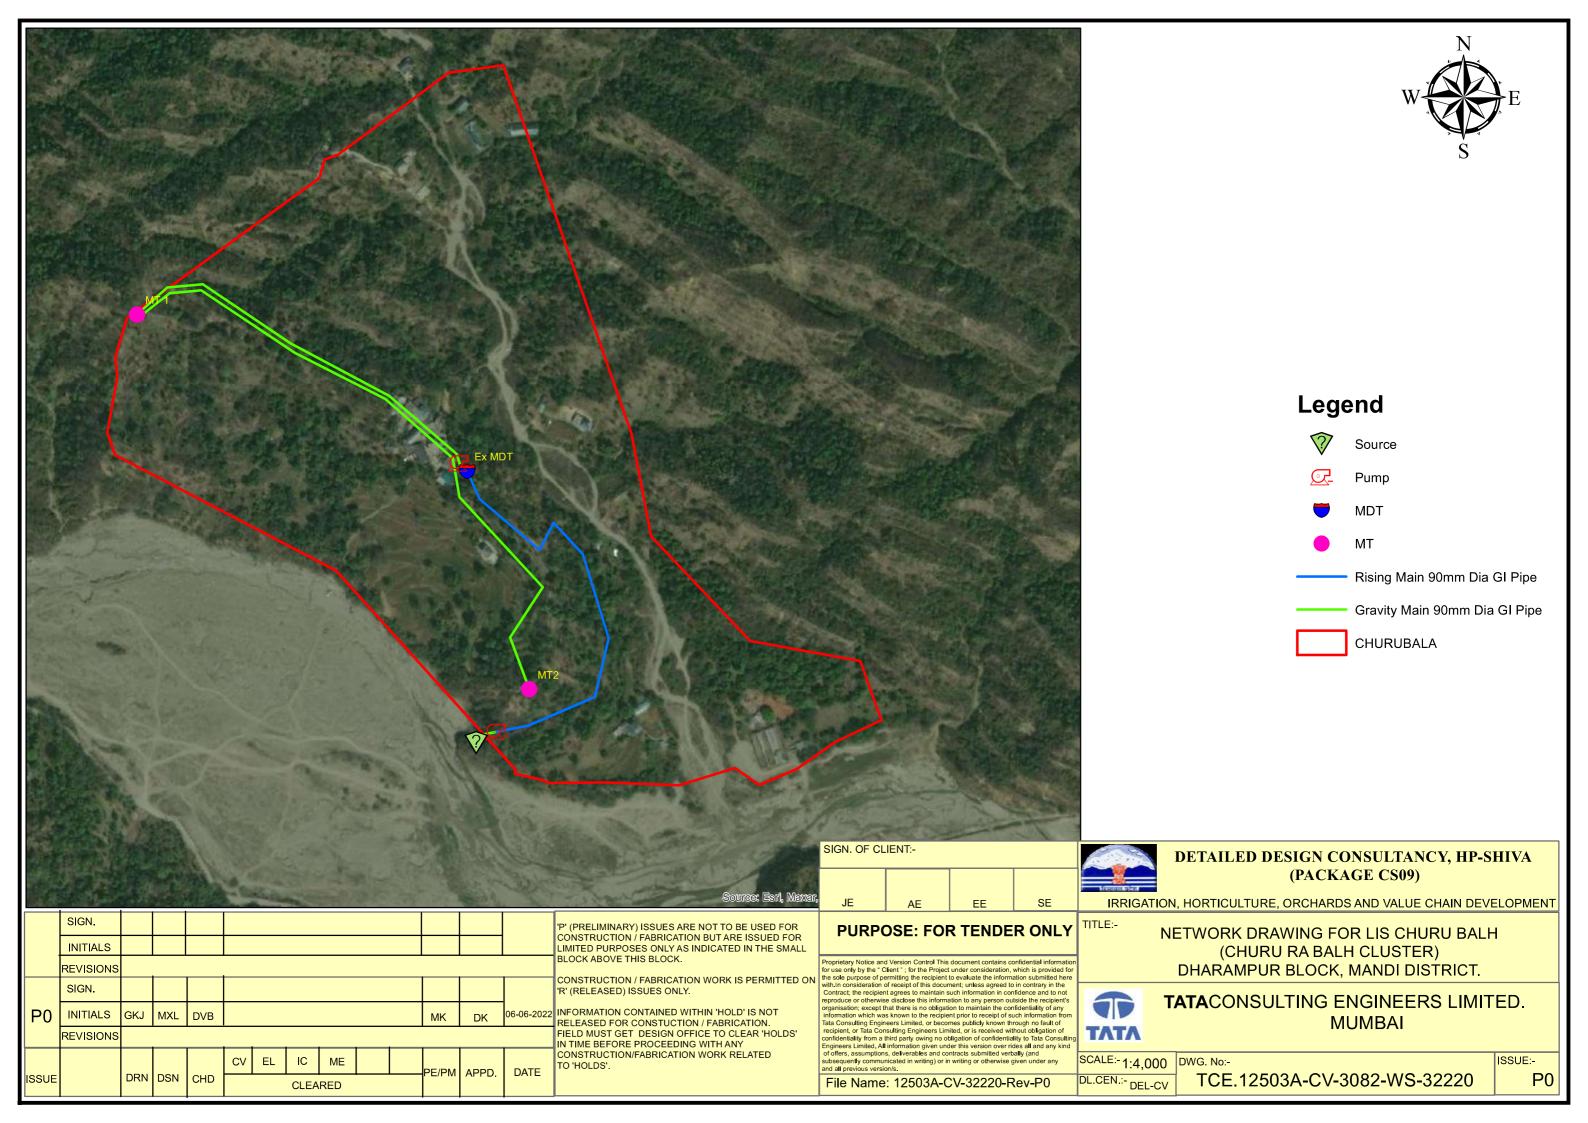

SIGN. OF CLIENT:-JΕ SE ΑF ΕE

DETAILED DESIGN CONSULTANCY, HP-SHIVA (PACKAGE-CS09) IRRIGATION, HORTICULTURE, ORCHARDS AND VALUE CHAIN DEVELOPMENT

PROPOSED L-SECTION-LIS SULPUR BAHI (SULPUR CLUSTER) GOPALPUR BLOCK, MANDI DISTRICT