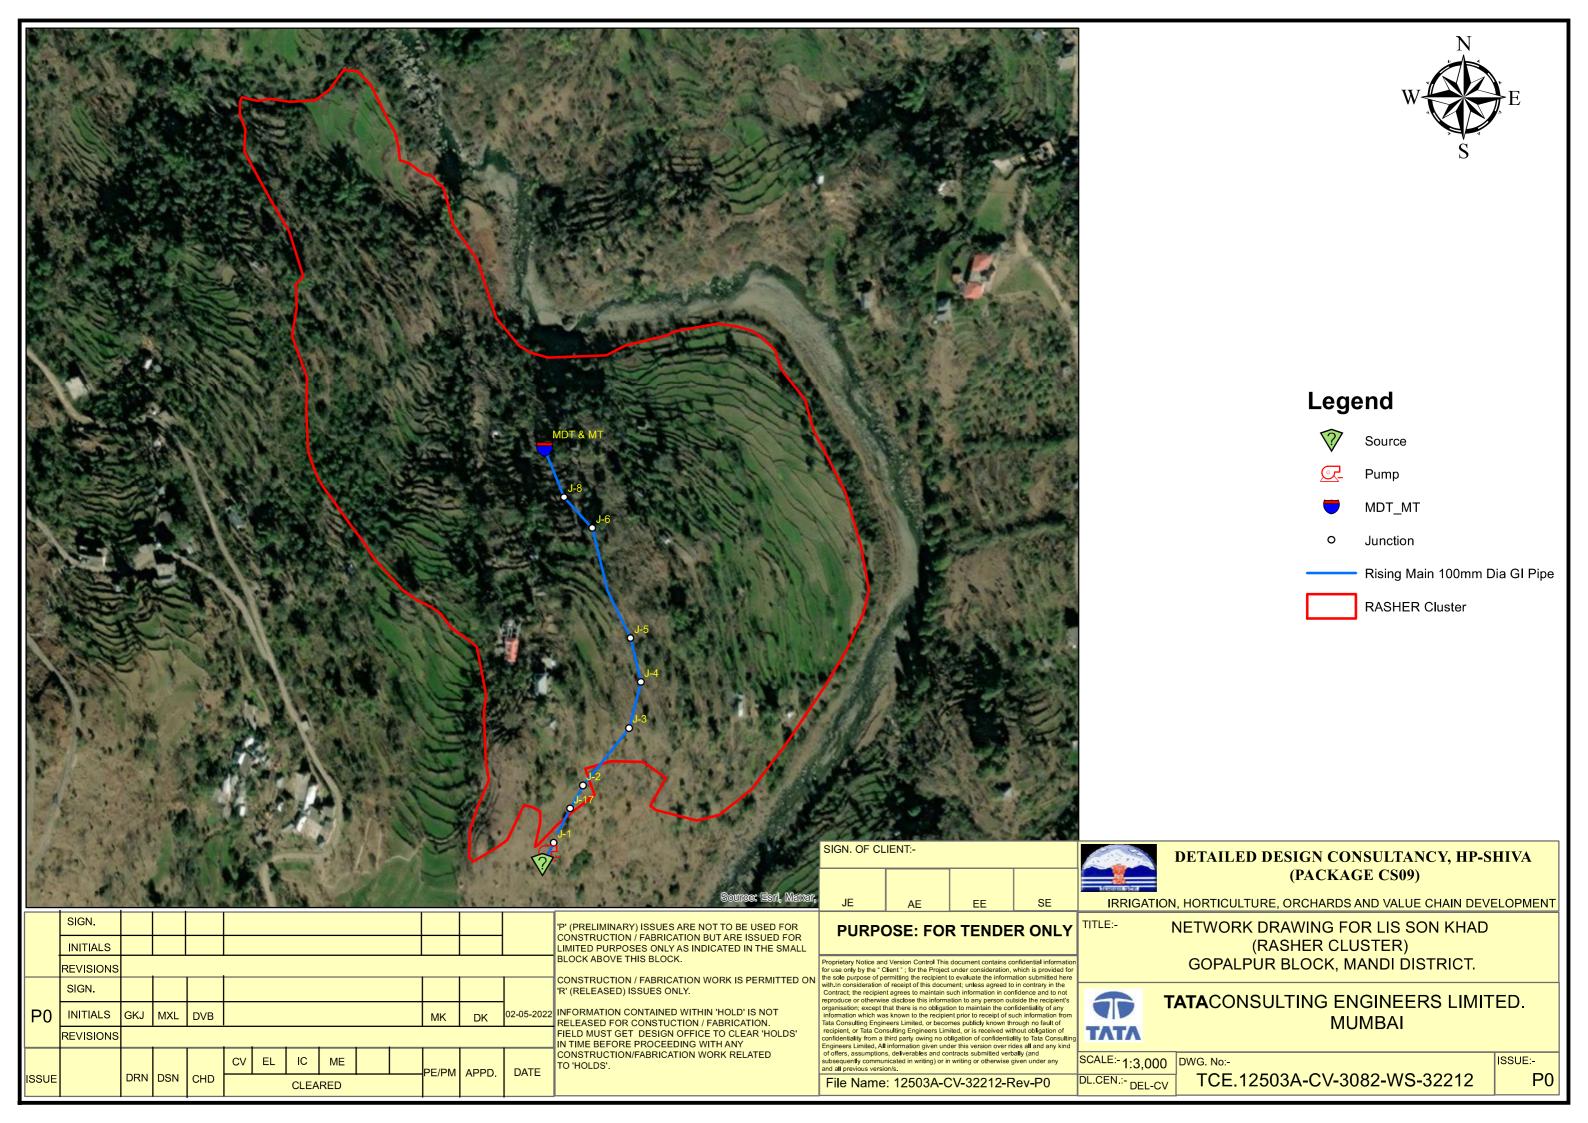

n which was known to the recipient prior to receipt of such information from Tata Consulting Engineers Limited, or becomes publicly known through no fault of recipient, or Tata Consulting Engineers Limited, or is received without obligation of confidentiality from a third party owing no obligation of confidentiality to Tata Consultin, Engineers Limited, All information given under this version over rides all and any kind of offers, assumptions, deliverables and contracts submitted verbally (and bsequently communicated in writing) or in writing or otherwise given under any

File Name: 12503A-CV-32209-Rev-P1





# DETAILED DESIGN CONSULTANCY, HP-SHIVA

NETWORK DRAWING FOR LIS FROM SEER KHAD (BHAMBHLA - 1 CLUSTER)

TATACONSULTING ENGINEERS LIMITED.

TCE.12503A-CV-3082-WS-32210

ISSUE:-P0































# Legend :-1. Ground Level 2. Rising Main 3. Junction 4. Air Valve 5. Scour Valve



- 1 Air Valves are Considered to be provided at 500 m c/c and at High Points.
- 2 Scour Valves are Provided at 2000 m c/c Distance.
- 3 Above is Tentative Arrangement. Based on Actual Site Condition size, Quantity and Location of Proposed Valves May Vary.



SIGN. OF CLIENT:-SE ΑE EE PURPOSE: FOR TENDER ONLY DO NOT SCALE Proprietaly Notice and Version Control This Sociament contains confedential information for use only to the "Client"; for the Project under consideration, which is provided for the sole purpose of permitting the recipient to evaluate the information summitted herealth. In consideration of receipt of this document, unless opered to in control my time Control, the