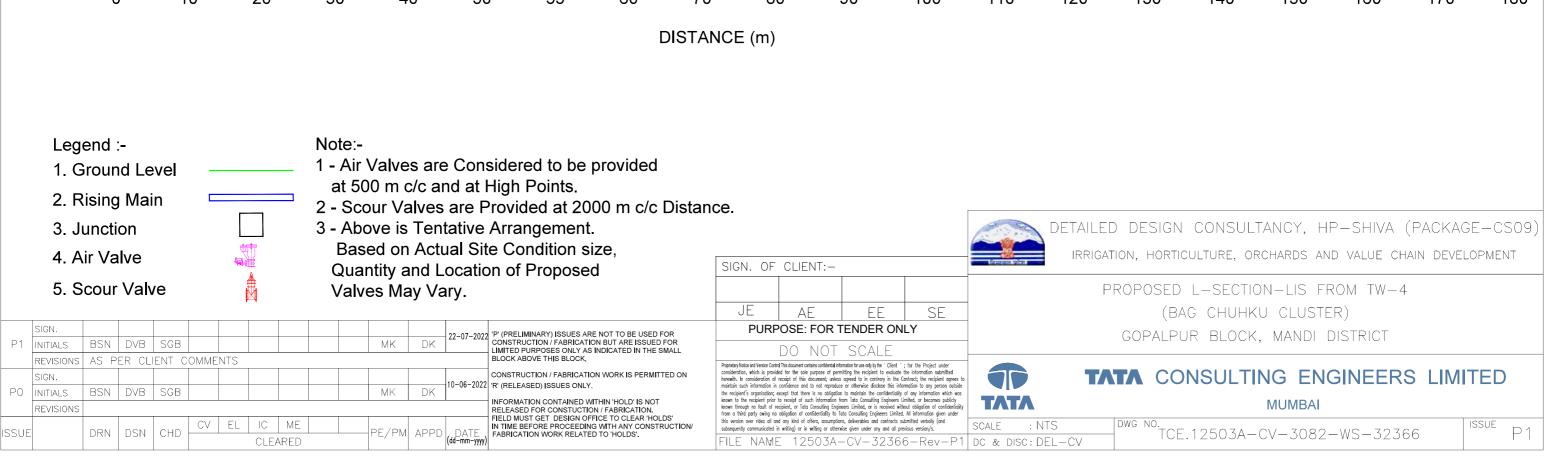

#### Note:-

- 1 Air Valves are Considered to be provided at 500 m c/c and at High Points.
- 2 Scour Valves are Provided at 2000 m c/c Distance.
- 3 Above is Tentative Arrangement. Based on Actual Site Condition size, Quantity and Location of Proposed Valves May Vary.