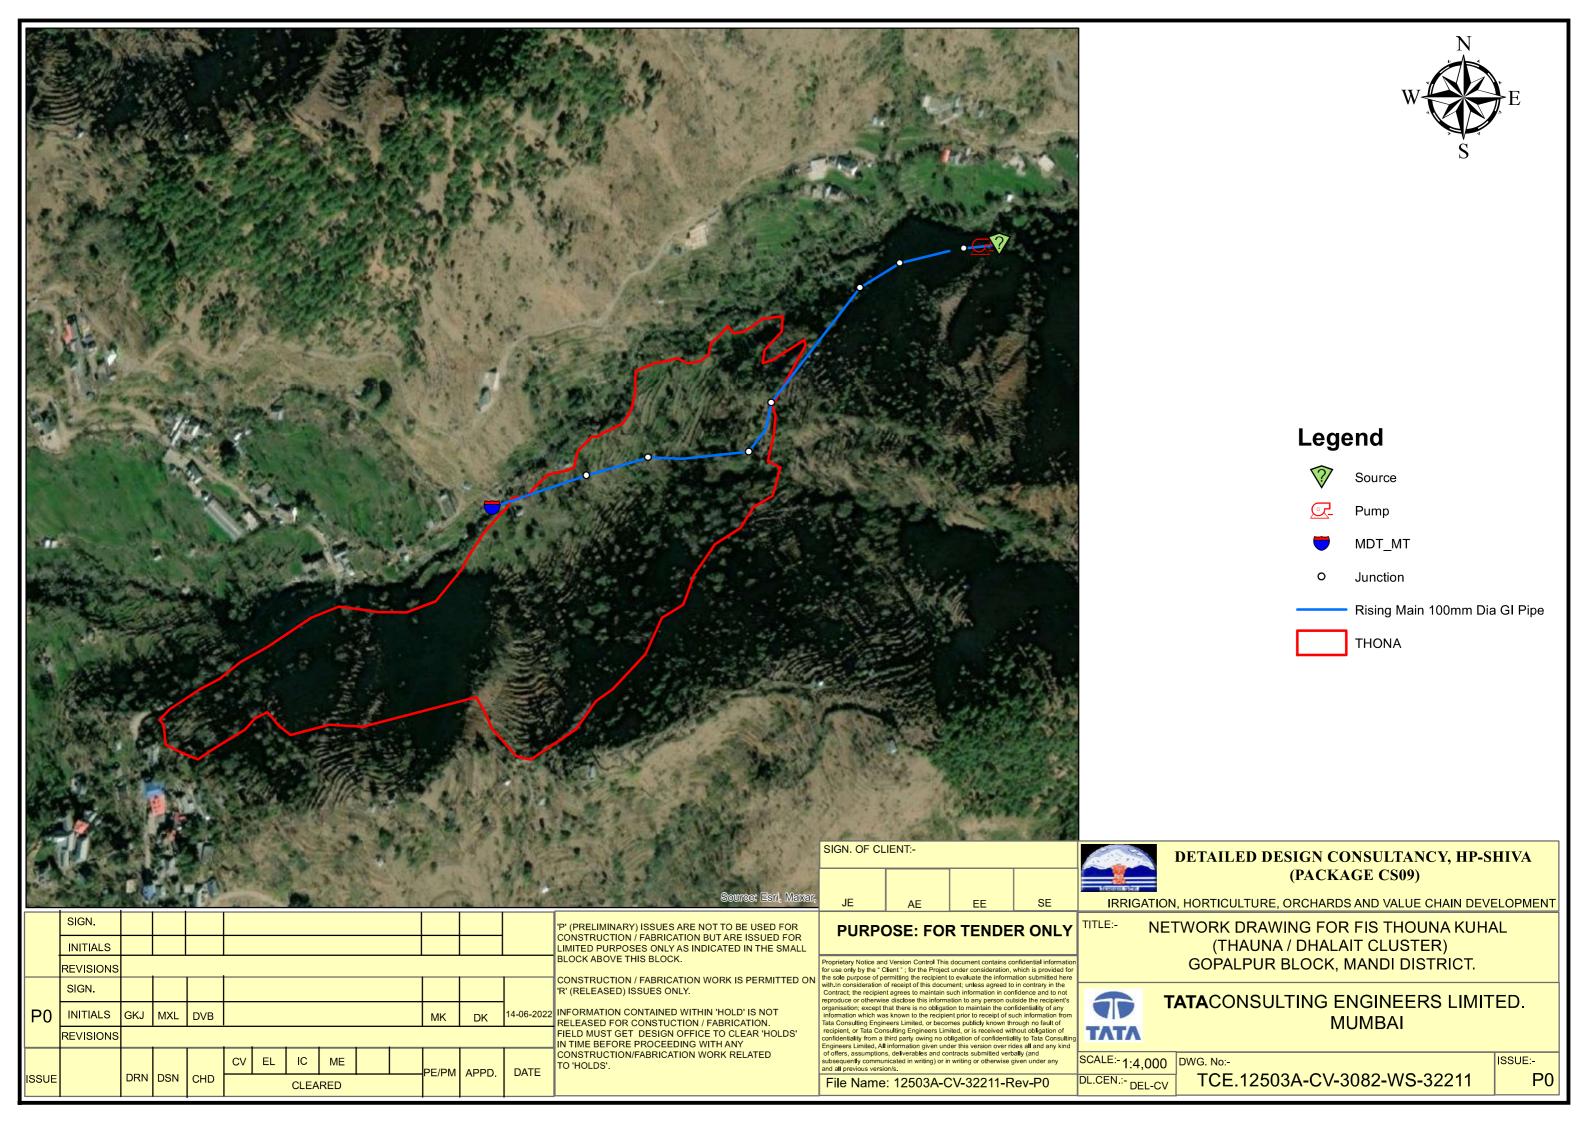

ion which was known to the recipient prior to receipt of such information from Tata Consulting Engineers Limited, or becomes publicly known through no fault of recipient, or Tata Consulting Engineers Limited, or is received without obligation of confidentiality from a third party owing no obligation of confidentiality to Tata Consultin, Engineers Limited, All information given under this version over rides all and any kind of offers, assumptions, deliverables and contracts submitted verbally (and bsequently communicated in writing) or in writing or otherwise given under any

File Name: 12503A-CV-32209-Rev-P1





# DETAILED DESIGN CONSULTANCY, HP-SHIVA

NETWORK DRAWING FOR LIS FROM SEER KHAD (BHAMBHLA - 1 CLUSTER)

TATACONSULTING ENGINEERS LIMITED.

TCE.12503A-CV-3082-WS-32210

ISSUE:-P0































# Legend :-1. Ground Level 2. Rising Main 3. Junction 4. Air Valve 5. Scour Valve



- 1 Air Valves are Considered to be provided at 500 m c/c and at High Points.
- 2 Scour Valves are Provided at 2000 m c/c Distance.
- 3 Above is Tentative Arrangement. Based on Actual Site Condition size, Quantity and Location of Proposed Valves May Vary.



SIGN. OF CLIENT:-SE ΑE EE PURPOSE: FOR TENDER ONLY DO NOT SCALE Proprietaly Notice and Version Control This Sociament contains confedential information for use only to the "Client"; for the Project under consideration, which is provided for the sole purpose of permitting the recipient to evaluate the information summitted herealth. In consideration of receipt of this document, unless opered to in control my time Control, t