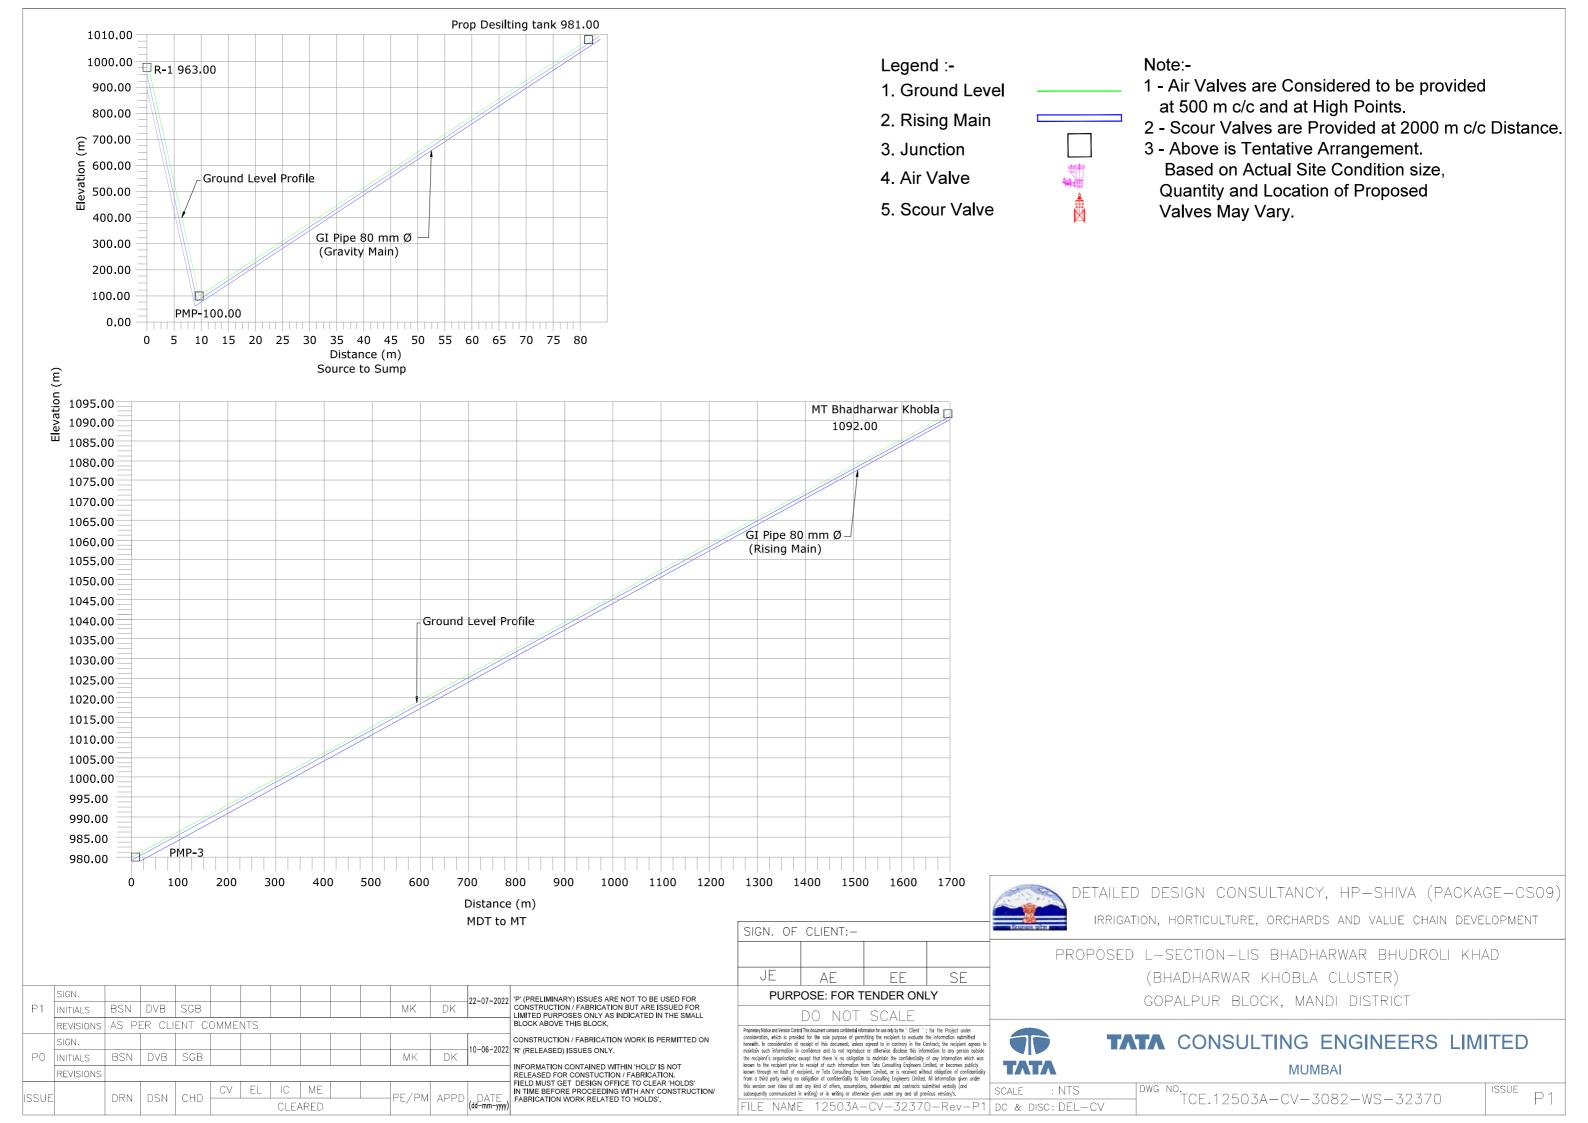

# Legend :-1. Ground Level 2. Rising Main 3. Junction 4. Air Valve 5. Scour Valve

- 1 Air Valves are Considered to be provided at 500 m c/c and at High Points.
- 2 Scour Valves are Provided at 2000 m c/c Distance.
- 3 Above is Tentative Arrangement. Based on Actual Site Condition size, Quantity and Location of Proposed Valves May Vary.