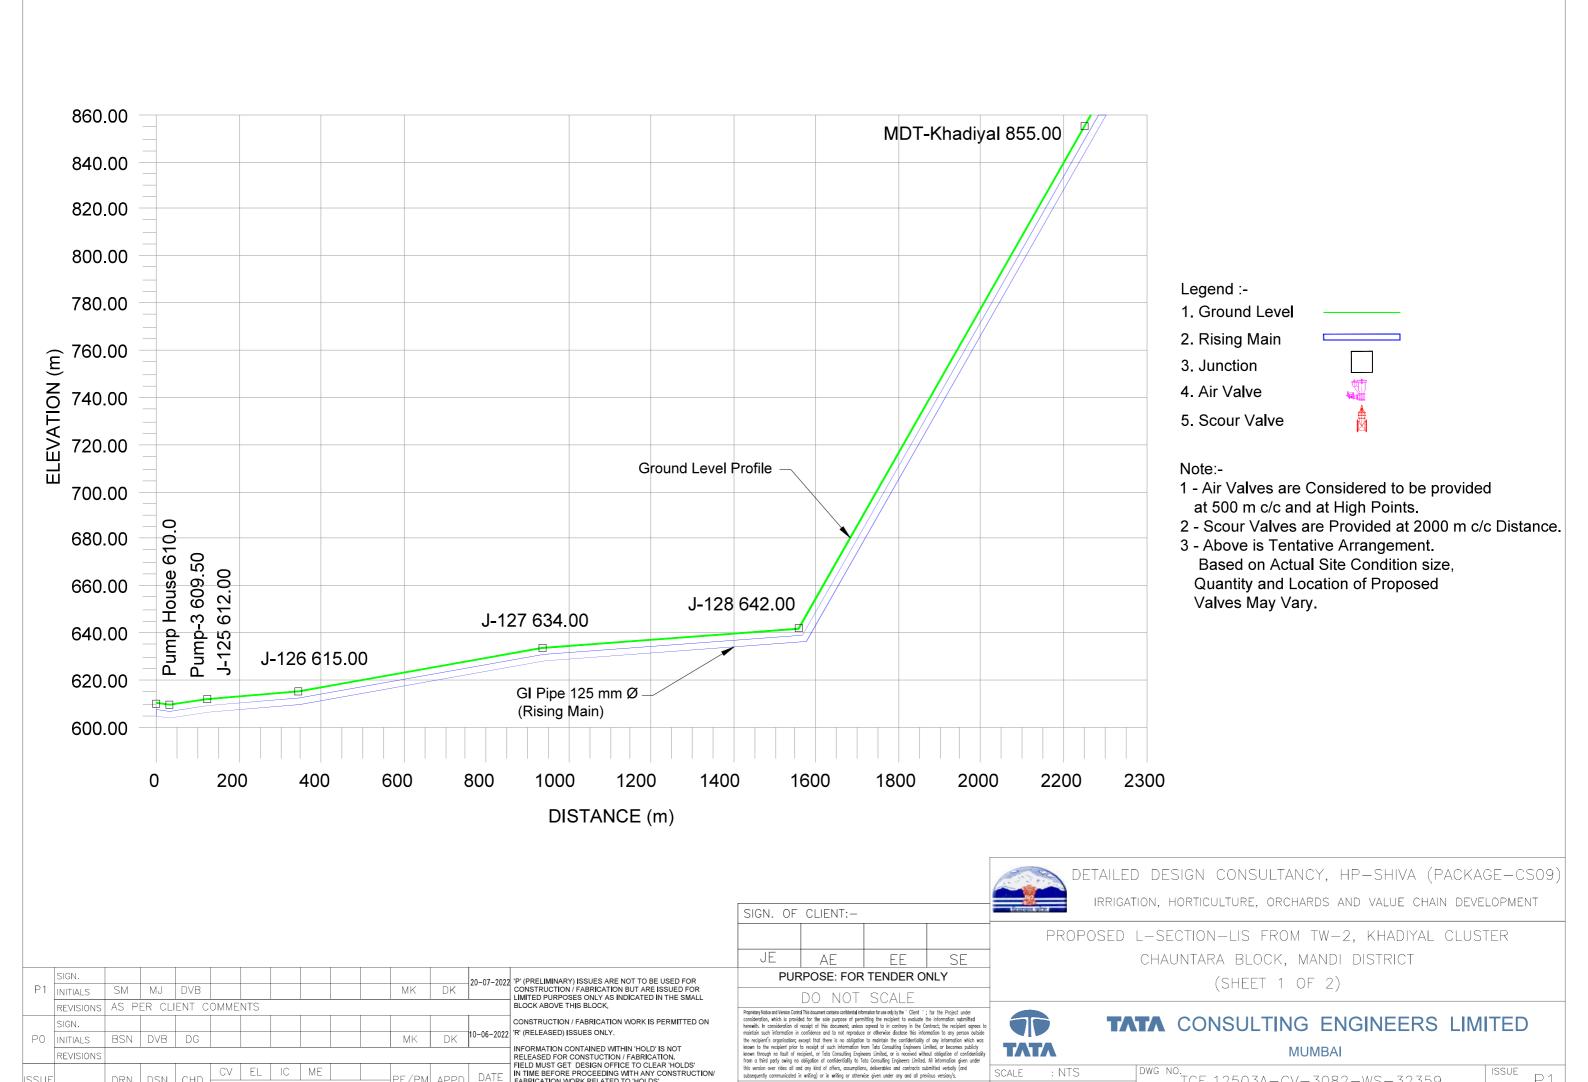

# Legend :-1. Ground Level 2. Rising Main 3. Junction 4. Air Valve 5. Scour Valve

- 1 Air Valves are Considered to be provided at 500 m c/c and at High Points.
- 2 Scour Valves are Provided at 2000 m c/c Distance.
- 3 Above is Tentative Arrangement. Based on Actual Site Condition size, Quantity and Location of Proposed Valves May Vary.

PROPOSED L-SECTION-LIS FROM TW-1 (KOTHI-I-BALH CLUSTER) CHAUNTARA BLOCK, MANDI DISTRICT