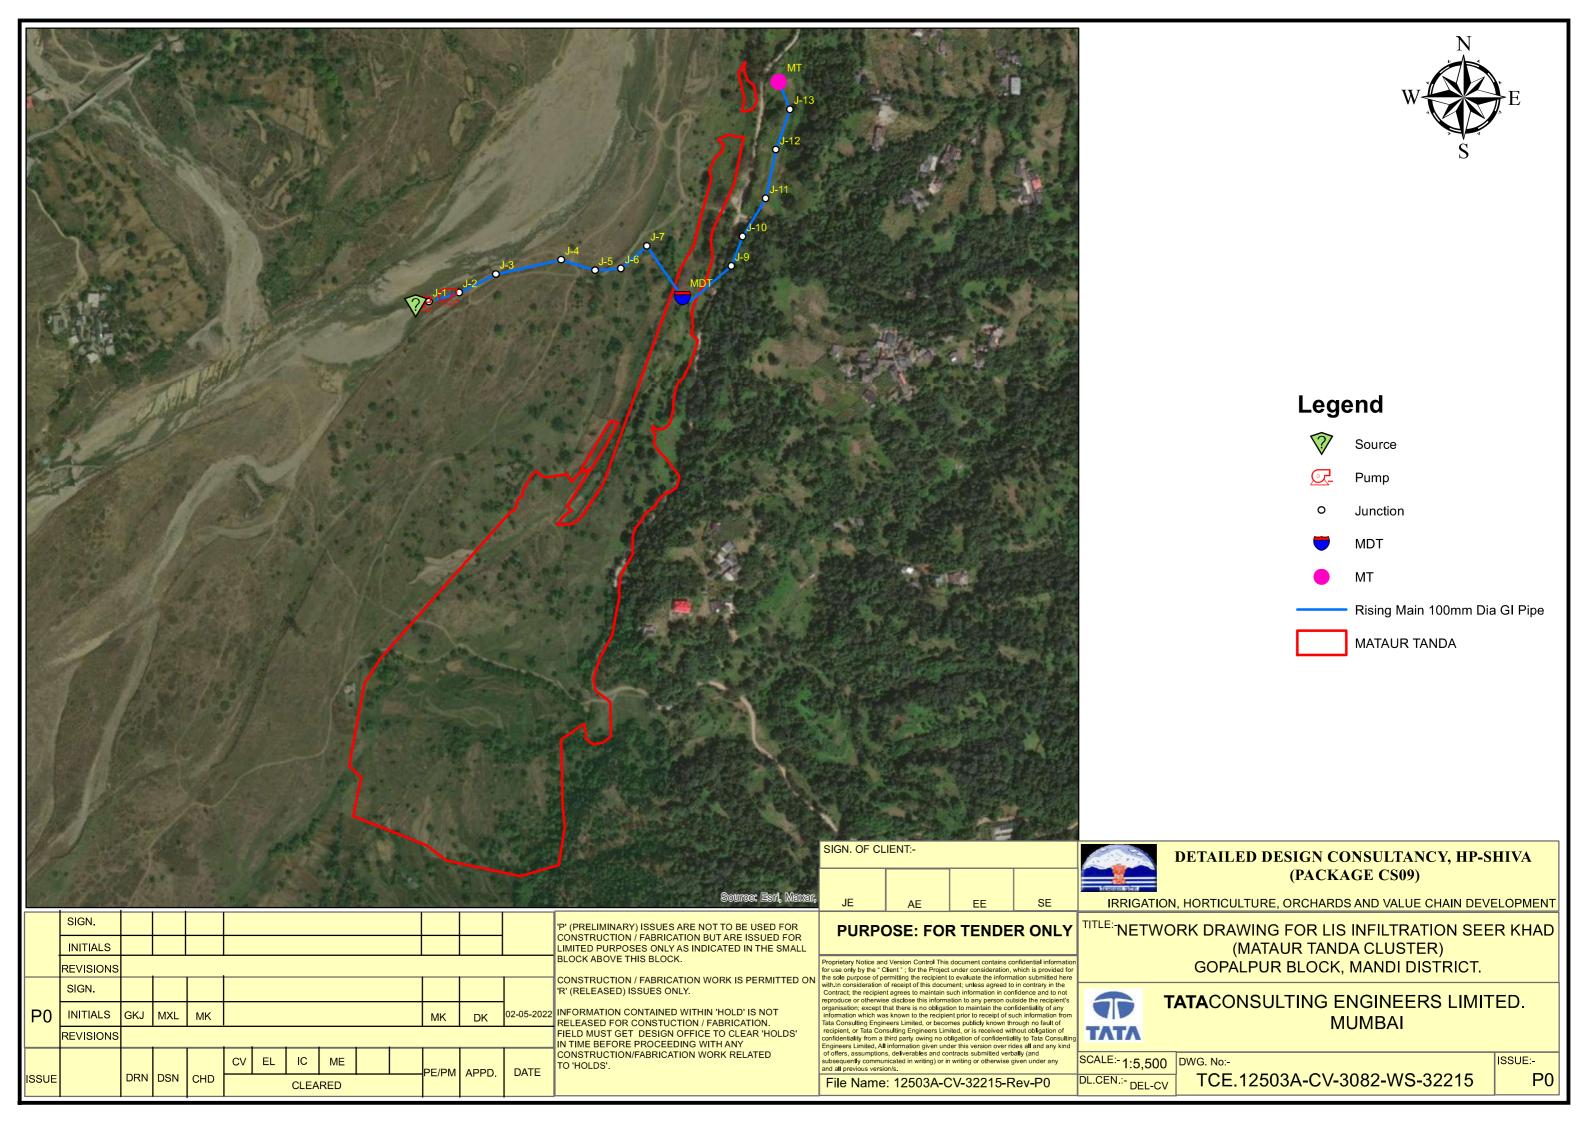

h was known to the recipient prior to receipt of such information from Tata Consulting Engineers Limited, or becomes publicly known through no fault of recipient, or Tata Consulting Engineers Limited, or is received without obligation of confidentiality from a third party owing no obligation of confidentiality to Tata Consultin, Engineers Limited, All information given under this version over rides all and any kind of offers, assumptions, deliverables and contracts submitted verbally (and bsequently communicated in writing) or in writing or otherwise given under any

File Name: 12503A-CV-32209-Rev-P1





# DETAILED DESIGN CONSULTANCY, HP-SHIVA

NETWORK DRAWING FOR LIS FROM SEER KHAD (BHAMBHLA - 1 CLUSTER)

TATACONSULTING ENGINEERS LIMITED.

TCE.12503A-CV-3082-WS-32210

ISSUE:-P0































# Legend :-1. Ground Level 2. Rising Main 3. Junction 4. Air Valve 5. Scour Valve



- 1 Air Valves are Considered to be provided at 500 m c/c and at High Points.
- 2 Scour Valves are Provided at 2000 m c/c Distance.
- 3 Above is Tentative Arrangement. Based on Actual Site Condition size, Quantity and Location of Proposed Valves May Vary.



SIGN. OF CLIENT:-SE ΑE EE PURPOSE: FOR TENDER ONLY DO NOT SCALE Proprietaly Notice and Version Control This Sociament contains confedential information for use only to the "Client"; for the Project under consideration, which is provided for the sole purpose of permitting the recipient to evaluate the information summitted herealth. In consideration of receipt of this document, unless opered to in control my time Control, the recip