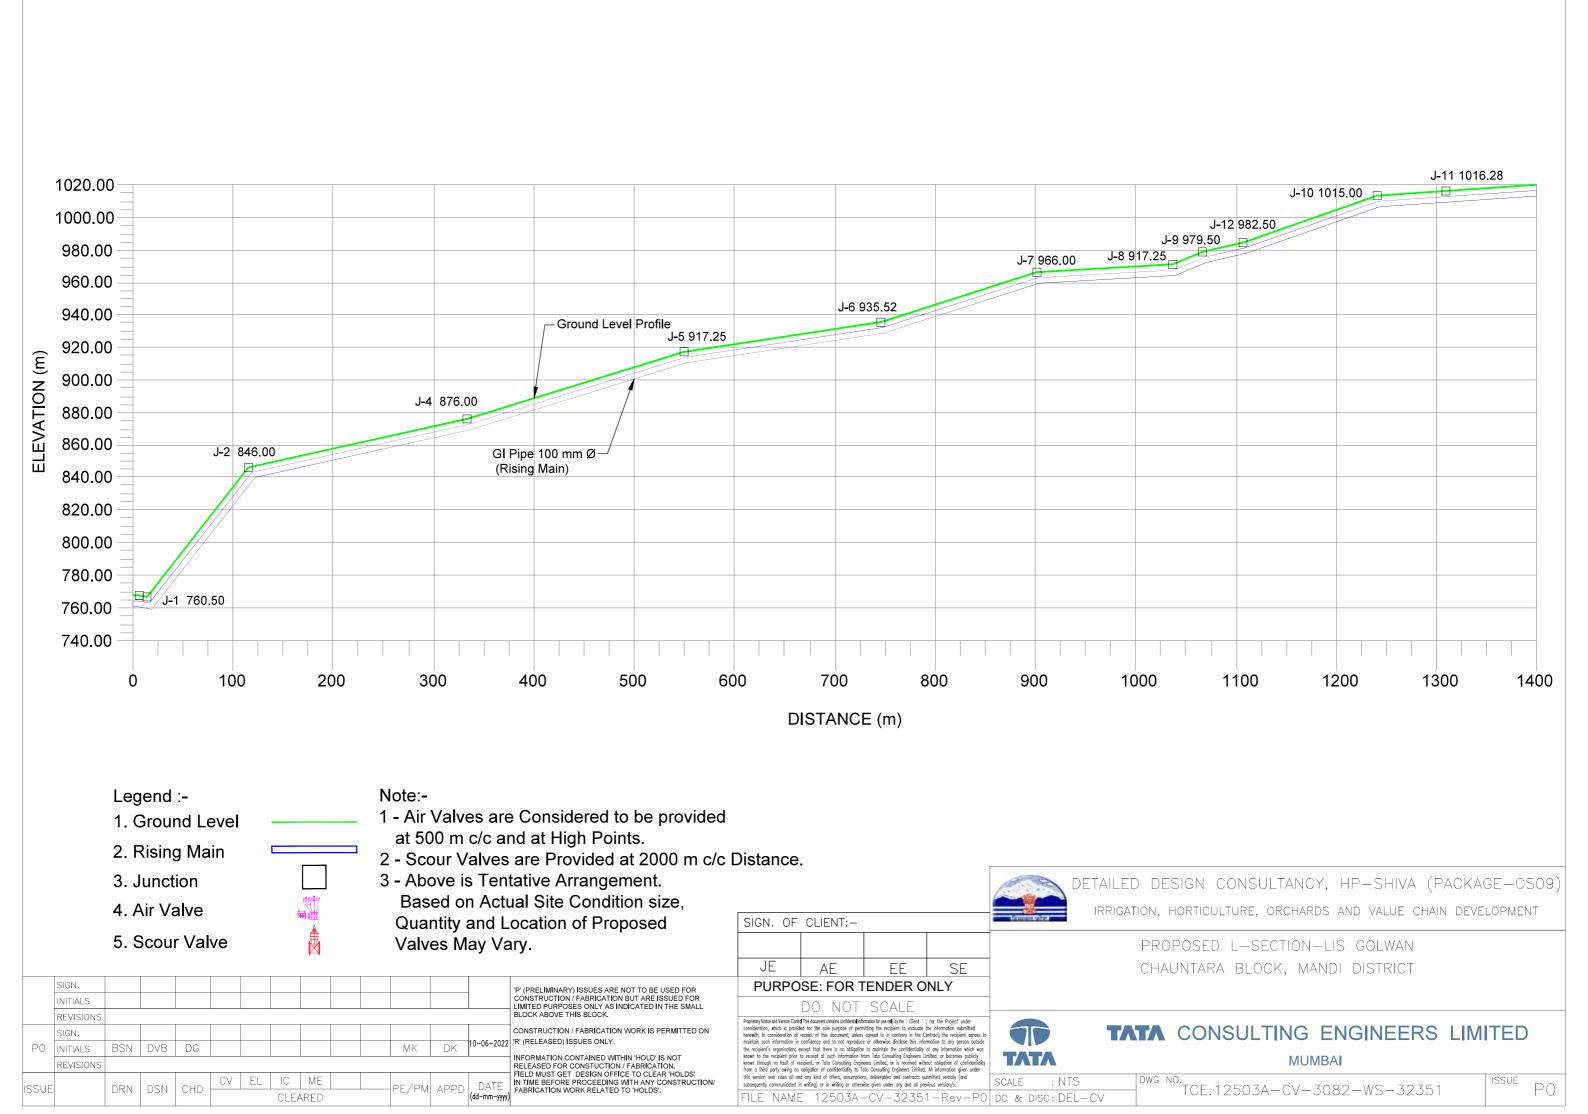

# Legend :-1. Ground Level 2. Rising Main 3. Junction 4. Air Valve 5. Scour Valve

- 1 Air Valves are Considered to be provided at 500 m c/c and at High Points.
- 2 Scour Valves are Provided at 2000 m c/c Distance.
- 3 Above is Tentative Arrangement. Based on Actual Site Condition size, Quantity and Location of Proposed Valves May Vary.

PROPOSED L-SECTION-LIS FROM TW-1 (KOTHI-I-BALH CLUSTER) CHAUNTARA BLOCK, MANDI DISTRICT