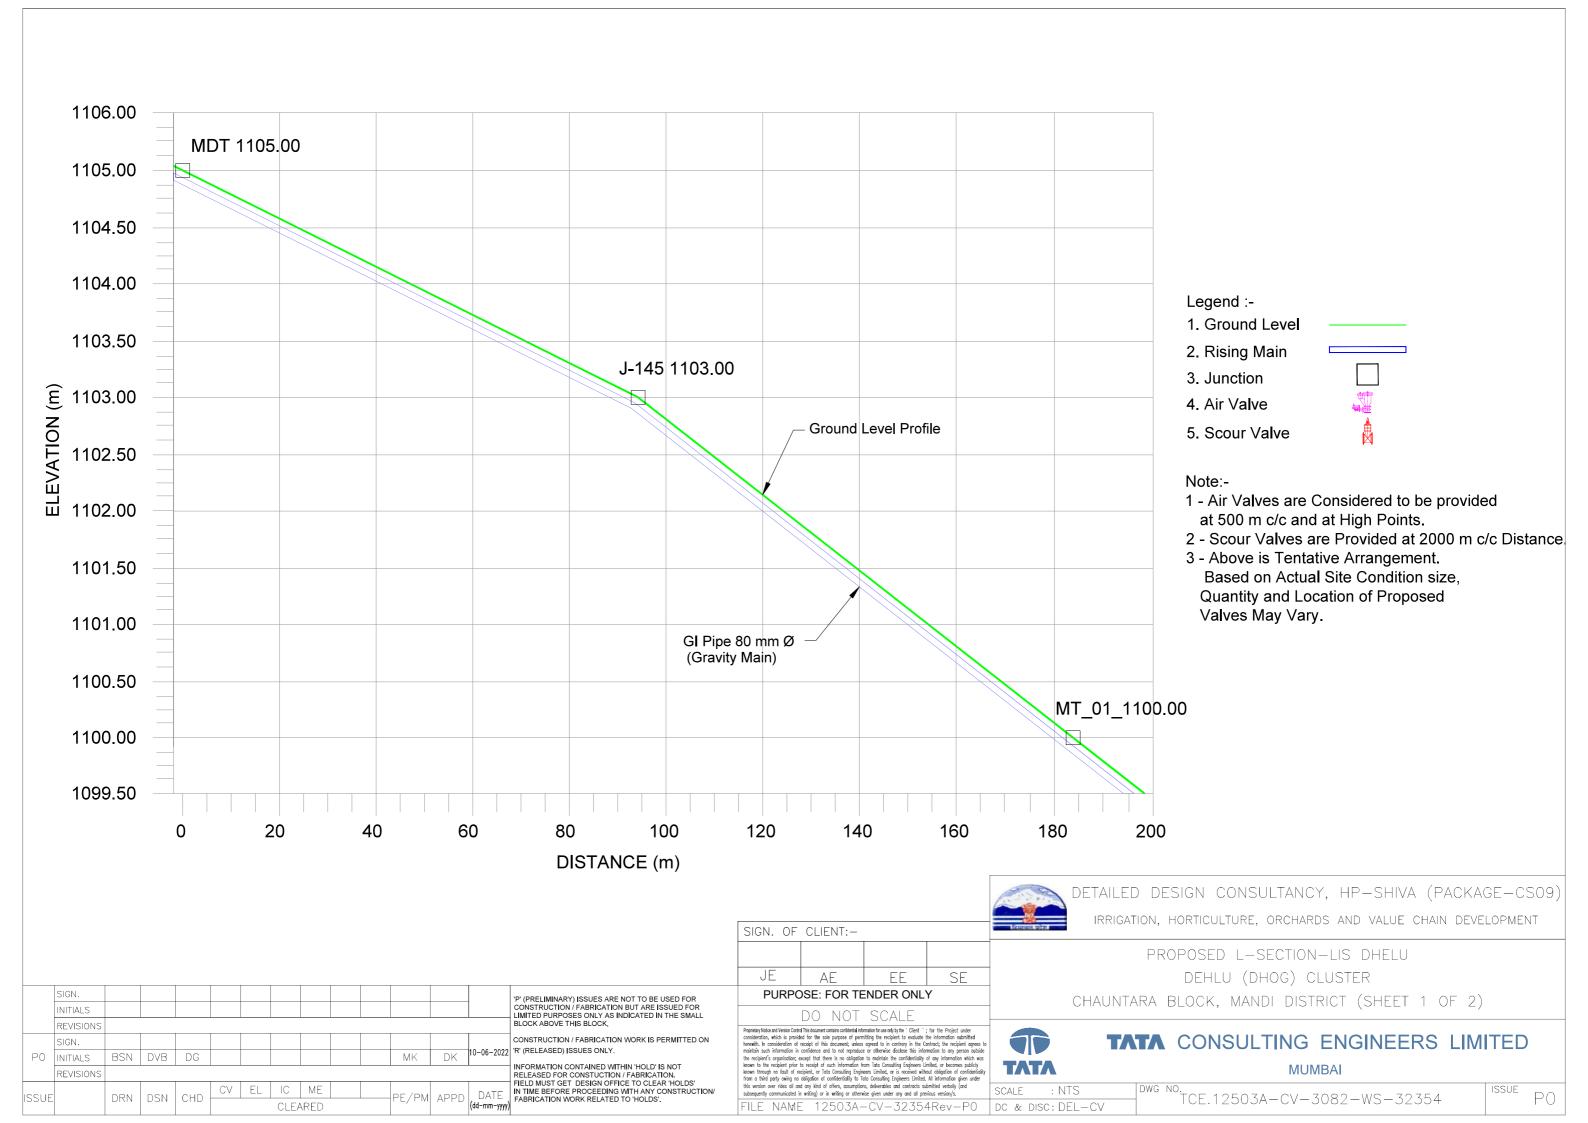

# Legend :-1. Ground Level 2. Rising Main 3. Junction 4. Air Valve 5. Scour Valve

- 1 Air Valves are Considered to be provided at 500 m c/c and at High Points.
- 2 Scour Valves are Provided at 2000 m c/c Distance.
- 3 Above is Tentative Arrangement. Based on Actual Site Condition size, Quantity and Location of Proposed Valves May Vary.

PROPOSED L-SECTION-LIS FROM TW-1 (KOTHI-I-BALH CLUSTER) CHAUNTARA BLOCK, MANDI DISTRICT