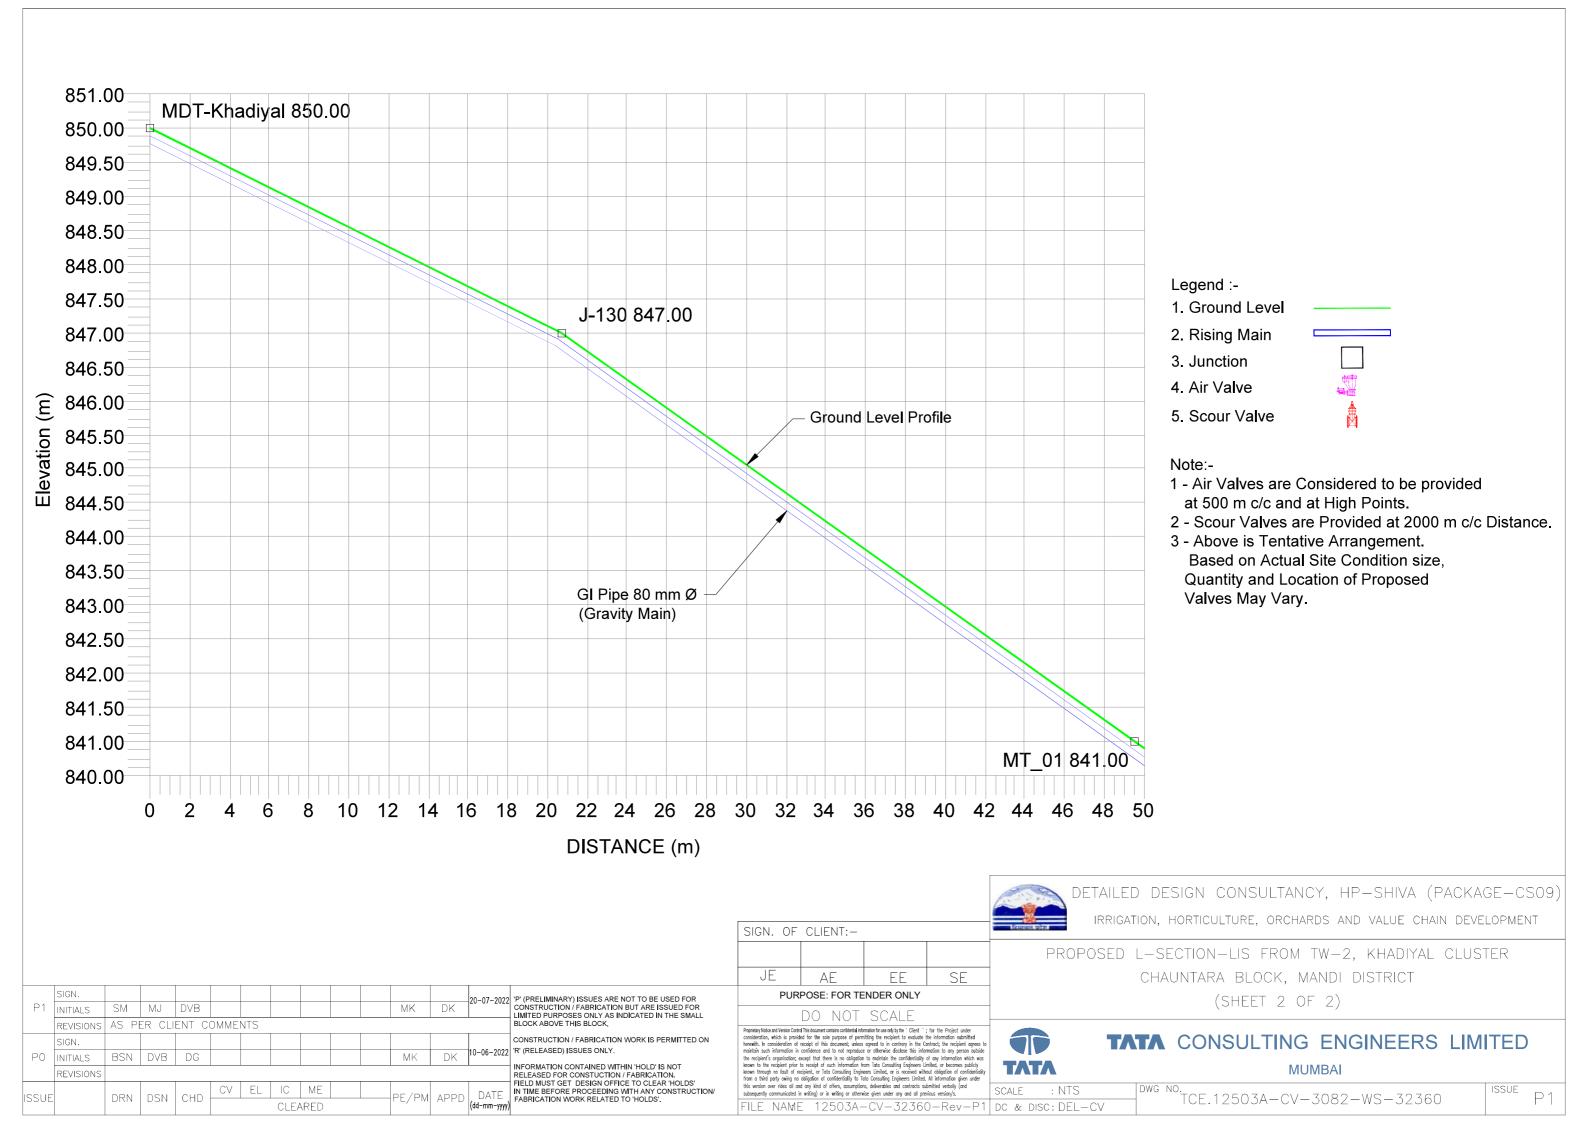

#### Note:-

- 1 Air Valves are Considered to be provided at 500 m c/c and at High Points.
- 2 Scour Valves are Provided at 2000 m c/c Distance.
- 3 Above is Tentative Arrangement. Based on Actual Site Condition size, Quantity and Location of Proposed Valves May Vary.