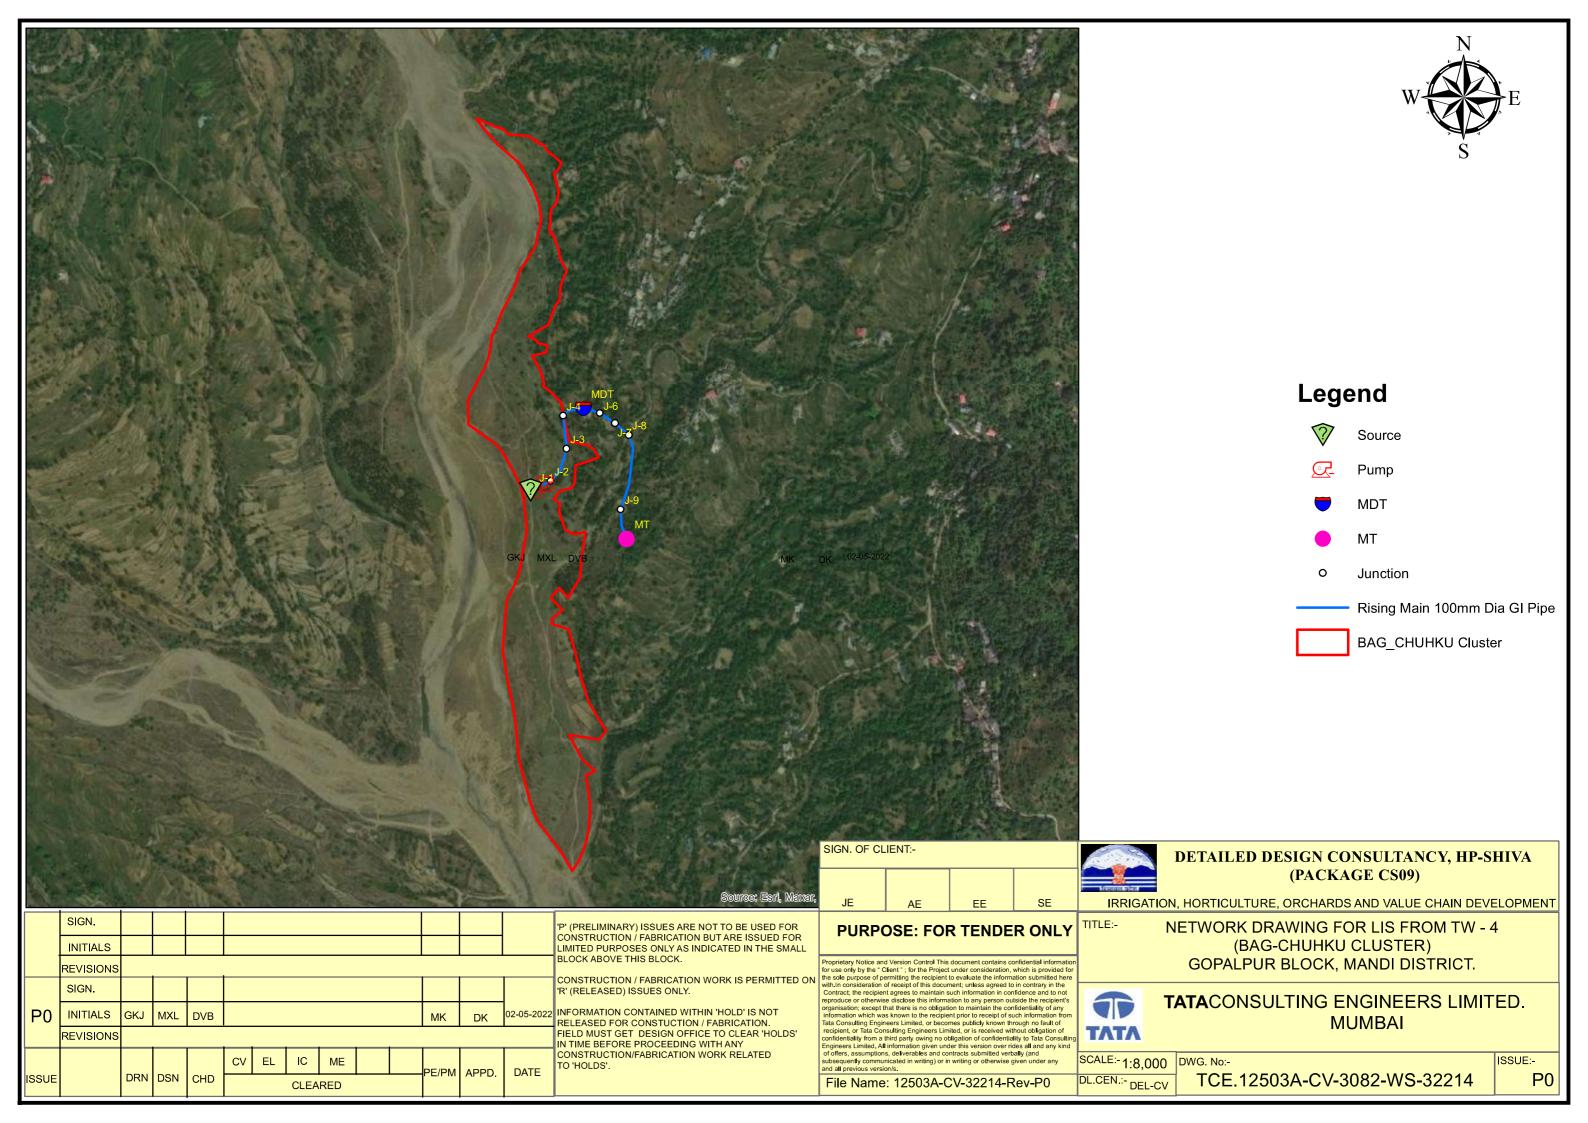

# DETAILED DESIGN CONSULTANCY, HP-SHIVA

NETWORK DRAWING FOR LIS FROM SEER KHAD (BHAMBHLA - 1 CLUSTER)

TATACONSULTING ENGINEERS LIMITED.

TCE.12503A-CV-3082-WS-32210

ISSUE:-P0